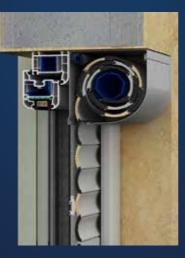

## Discover the best exterior roller shutter systems, dedicated to both new construction and renovation of existing buildings

Front-mounted shutters are installed in boxes on the building's facade or on the window, while top-mounted ones are attached to the upper window frame. An intermediate solution, providing an aesthetic finish for the box, is the flush-mounyed roller shutter hidden beneath the facade surface.

Top-mounted roller shutter in EPS box **DK-RNT** 