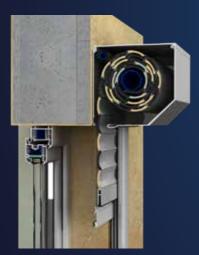

## Discover the best exterior roller shutter systems, dedicated to both new construction and renovation of existing buildings

Front-mounted shutters are installed in boxes on the building's facade or on the window, while top-mounted ones are attached to the upper window frame. An intermediate solution, providing an aesthetic finish for the box, is the flush-mounyed roller shutter hidden beneath the facade surface.

**DK-RZS** roller shutter (pentagonal)

**DK-RZP** roller shutter (half-round)

**DK-RZO** roller shutter (round)

Flush-mounted roller shutter **DK-RSP** 

Top-mounted roller shutter in PVC box **DK-RNB**, **DK-RNC** 