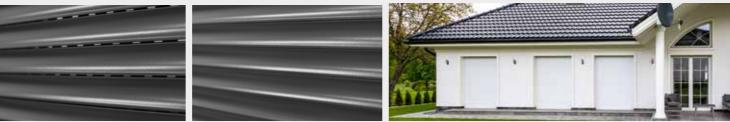

#### **TYPES AND SIZES OF SHUTTER ARMOUR**

The armours of our external roller shutters are available as perforated or solid versions and in a choice of two sizes.

**Perforated armour** 

Solid armour

Armour DPA 39 max. surface 6 m<sup>2</sup>, max. width - 2900 mm

Armour DPA 43 max. surface area 8 m², max. width - 3200 mm