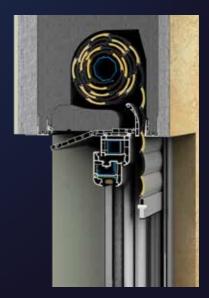

## Discover the best exterior roller shutter systems, dedicated to both new construction and renovation of existing buildings

Front-mounted shutters are installed in boxes on the building's facade or on the window, while top-mounted ones are attached to the upper window frame. An intermediate solution, providing an aesthetic finish for the box, is the flush-mounyed roller shutter hidden beneath the facade surface.

**DK-RZS** roller shutter (pentagonal)

**DK-RZP** roller shutter (half-round)

**DK-RZO** roller shutter (round)

Flush-mounted roller shutter **DK-RSP** 

Top-mounted roller shutter in PVC box **DK-RNB**, **DK-RNC** 