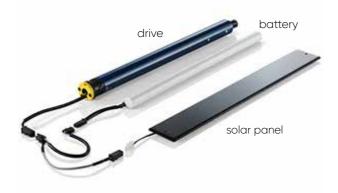

### **SOLAR POWERED DRIVERS**

The solar radio motor, mounted together with with a photovoltaic panel, allows convenient remote control of window covers using clean, environmentally friendly solar energy.