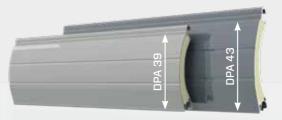

#### **TYPES AND SIZES OF SHUTTER ARMOUR**

The armours of our external roller shutters are available as perforated or solid versions and in a choice of two sizes.

**Perforated armour** 

Solid armour

Armour DPA 39 max. surface 6 m<sup>2</sup>, max. width - 2900 mm

Armour DPA 43 max. surface area 8 m², max. width - 3200 mm