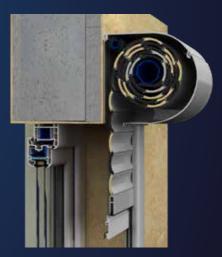

## Discover the best exterior roller shutter systems, dedicated to both new construction and renovation of existing buildings

Front-mounted shutters are installed in boxes on the building's facade or on the window, while top-mounted ones are attached to the upper window frame. An intermediate solution, providing an aesthetic finish for the box, is the flush-mounyed roller shutter hidden beneath the facade surface.

**DK-RZS** roller shutter (pentagonal)

**DK-RZP** roller shutter (half-round)

**DK-RZO** roller shutter (round)

Flush-mounted roller shutter **DK-RSP** 

Top-mounted roller shutter in PVC box **DK-RNB**, **DK-RNC** 