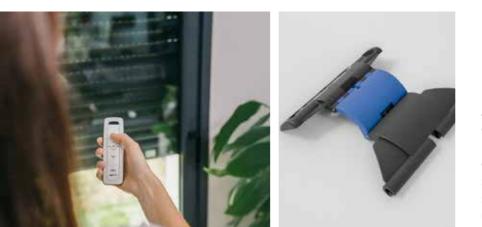

## **AUTOMATIC CONTROL**

DAKO's extensive range of automation enables fast, convenient control of roller shutters from the remote control, control unit or wall switch and easy integration with smart home systems.

#### **AUTOMATIC CONTROL - DRIVES**

SOMFY

MATIC

SELVE