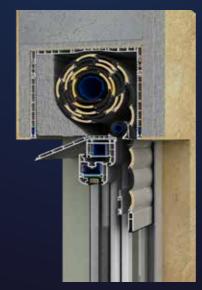

## Discover the best exterior roller shutter systems, dedicated to both new construction and renovation of existing buildings

Front-mounted shutters are installed in boxes on the building's facade or on the window, while top-mounted ones are attached to the upper window frame. An intermediate solution, providing an aesthetic finish for the box, is the flush-mounyed roller shutter hidden beneath the facade surface.

**DK-RZS** roller shutter (pentagonal)

**DK-RZP** roller shutter (half-round)

**DK-RZO** roller shutter (round)

Flush-mounted roller shutter **DK-RSP** 

Top-mounted roller shutter in PVC box **DK-RNB**, **DK-RNC** 