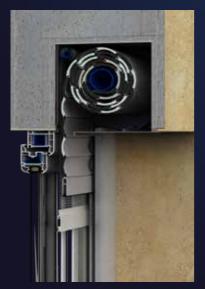

## Discover the best exterior roller shutter systems, dedicated to both new construction and renovation of existing buildings

Front-mounted shutters are installed in boxes on the building's facade or on the window, while top-mounted ones are attached to the upper window frame. An intermediate solution, providing an aesthetic finish for the box, is the flush-mounyed roller shutter hidden beneath the facade surface.

**DK-RZS** roller shutter (pentagonal)

**DK-RZP** roller shutter (half-round)

**DK-RZO** roller shutter (round)

Flush-mounted roller shutter **DK-RSP** 

Top-mounted roller shutter in PVC box **DK-RNB**, **DK-RNC** 