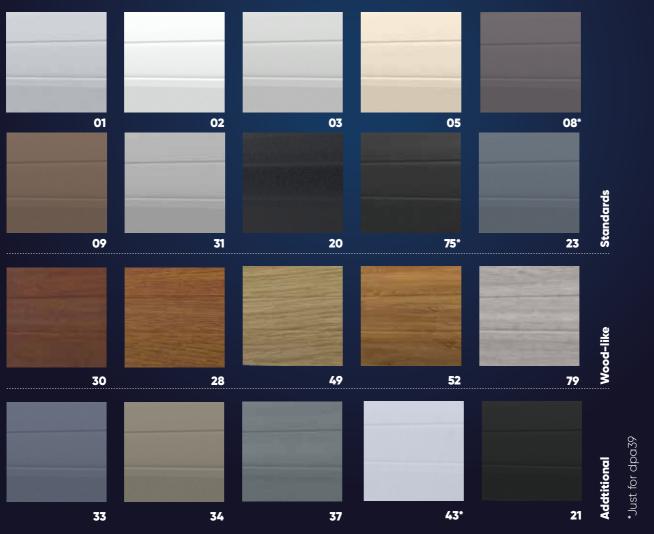

ange of automation enables fast, convenient control of roller shutters from the remote control, control unit or wall switch and easy integration with smart home systems.

#### **AUTOMATIC CONTROL - DRIVES**

SOMFY

MATIC

SELVE



### **SOLAR POWERED DRIVERS**

The solar radio motor, mounted together with with a photovoltaic panel, allows convenient remote control of window covers using clean, environmentally friendly solar energy.







#### OBSTACLE DETECTION / SELF-LOCKING HANGERS

All roller shutters with automatic control are equipped with self-locking hangers. By additionally selecting drives with obstacle detection, you will receive a solution that prevents damage to the roller shutter and increases the level of safety for users.



### THE MOST POPULAR COLOURS OF ROLLER SHUTTERS



#### **TYPES AND SIZES OF SHUTTER ARMOUR**

The armours of our external roller shutters are available as perforated or solid versions and in a choice of two sizes.



**Perforated armour** 

Solid armour



Armour DPA 39 max. surface 6 m<sup>2</sup>, max. width - 2900 mm

Armour DPA 43 max. surface area 8 m², max. width - 3200 mm





# **EXTERIOR BLINDS**

#### MODERN ALTERNATIVE TO ROLLER SHUTTERS

- » High quality and functionality, guaranteeing an aesthetically pleasing appearance and stability
- » Thermoregulatory and protective properties
- » Option to regulate the amount of **light entering** the premises
- » Easy operation, possibility to change the angle of the lamellas
- » Light and simple **aluminium construction**
- » Modern building finish











**DK-ZFB** SELF-SUPPORTI