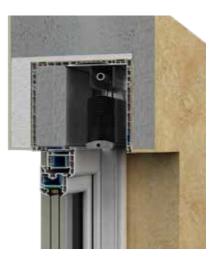

## Discover the best exterior roller shutter systems, dedicated to both new construction and renovation of existing buildings

Front-mounted shutters are installed in boxes on the building's facade or on the window, while top-mounted ones are attached to the upper window frame. An intermediate solution, providing an aesthetic finish for the box, is the flush-mounyed roller shutter hidden beneath the facade surface.

**DK-RZS** roller shutter (pentagonal)

**DK-RZP** roller shutter (half-round)

**DK-RZO** roller shutter (round)

Flush-mounted roller shutter **DK-RSP** 

Top-mounted roller shutter in PVC box **DK-RNB**, **DK-RNC** 

Top-mounted roller shutter in EPS box **DK-RNT** 