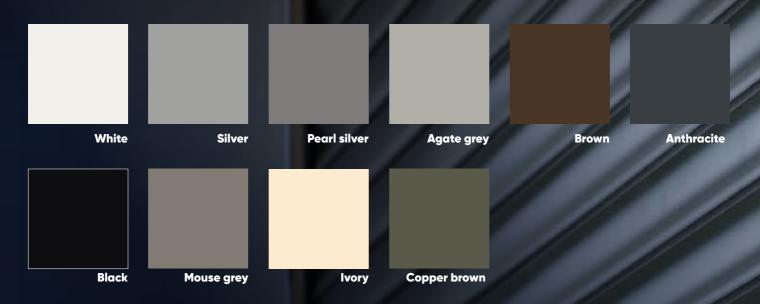

### THE MOST POPULAR COLOURS OF ROLLER SHUTTERS

# **CUSTOMISE YOUR FACADE**

A wide selection of attractive colours allows you to fully match the appearance of the blinds to the style of your property.

### THE MOST POPULAR COLOURS OF BLINDS