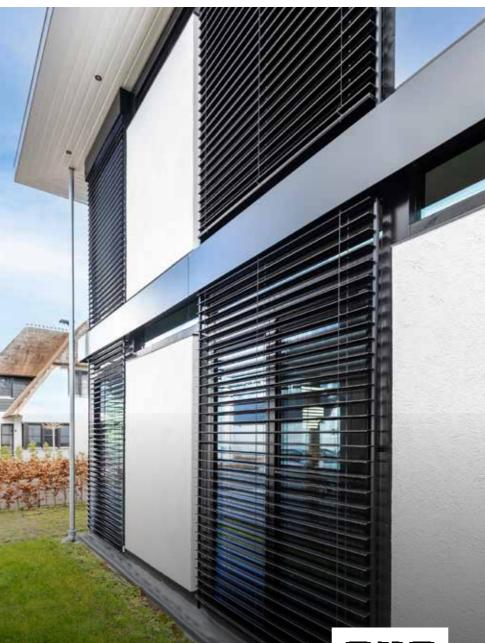

# **EXTERIOR BLINDS**

#### MODERN ALTERNATIVE TO ROLLER SHUTTERS

- » High quality and functionality, guaranteeing an aesthetically pleasing appearance and stability
- » Thermoregulatory and protective properties
- » Option to regulate the amount of **light entering** the premises
- » Easy operation, possibility to change the angle of the lamellas
- » Light and simple **aluminium construction**
- » Modern building finish