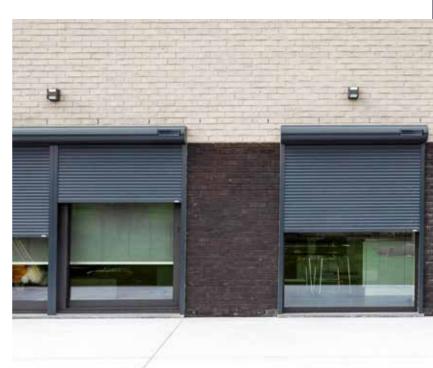

## TYPES OF EXTERIOR ROLLER Shutters

## Discover the best exterior roller shutter systems, dedicated to both new construction and renovation of existing buildings

Front-mounted shutters are installed in boxes on the building's facade or on the window, while top-mounted ones are attached to the upper window frame. An intermediate solution, providing an aesthetic finish for the box, is the flush-mounyed roller shutter hidden beneath the facade surface.