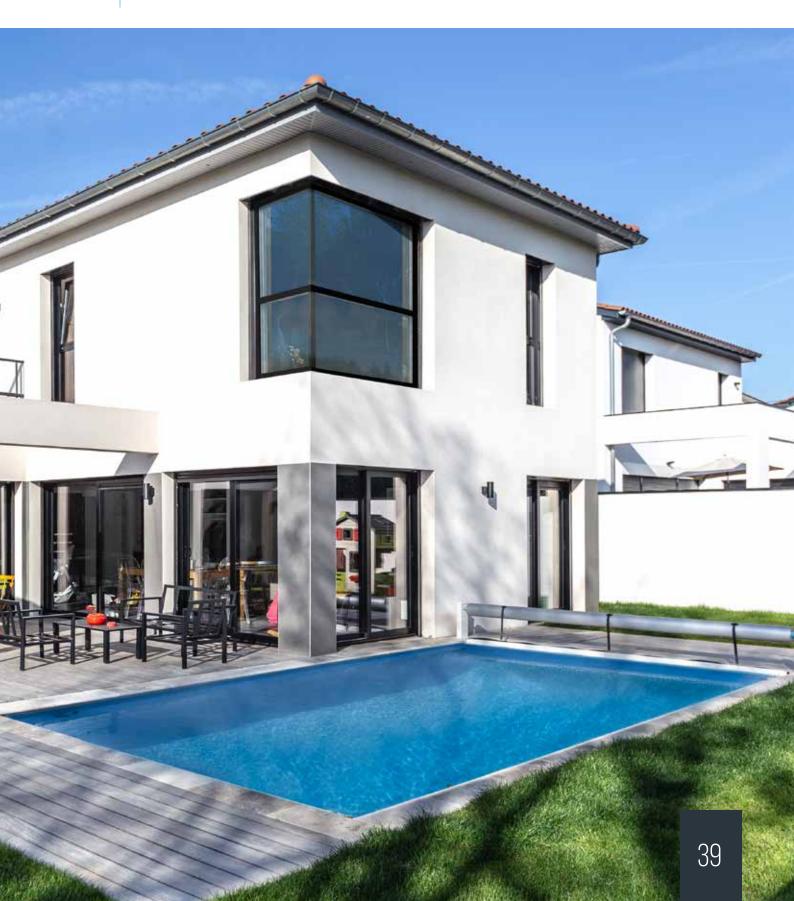

# FUTURISTIC STYLE

characterized by a prestigious design, where natural light and space play the main role.

location: GERMANY

### A CLOSER-LOOK

**U-factor=** 0,15 $^{\star}$  Extensive dimensions with width up to 472  $^{7}/_{_{16}}$  inches and a height up to 157  $^{3}/_{_{64}}$  inches

### SLIDING DOOR DA-SKYLINE | ALUMINUM

### Unlimited panoramic views

- · innovative solution of the hidden frame
- possibility of constructing large-size glazings
- maximum amount of natural light

dakowindows.com |

The timeless aesthetics and the usage of proven solutions that combine comfort, elegance and good taste. Due to the soft colours and finely balanced design, the buildings created in this style growth in popularity among the investors.