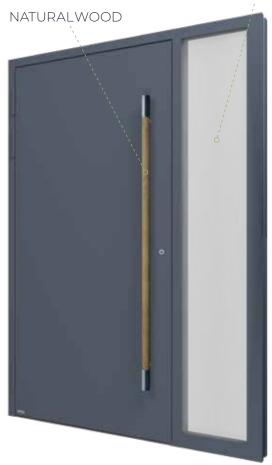

### PRODUCTS USED IN THE PROJECT

NATURAL LIGHTING OF THE INTERIOR

ENTRY DOOR | DA-77N

### ALUMINUM DOOR WITH ATTACHMENT PANEL

- prestigious product of highest class
- modern, minimalistic design with the eye-catching side fanlight
- pleasant to touch, visually striking grip made of natural wood

**Colour: grey anthracite** - glamorous, modern, perfect for the contemporary architecture