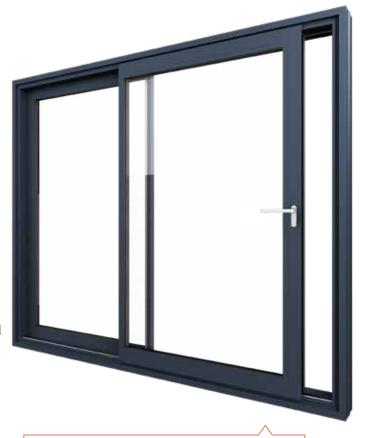

### WINDOW HST | Vinyl

### THE MOST IMPORTANT ADVANTAGES

- prestigious large glazed surfaces
- effortless opening and closing
- low threshold facilitating comfort of moving

- max. weight of sash: 250 kg
- max. height of door: 98 <sup>7</sup>/<sub>16</sub> in
- max. width of door: 216 9/16 in
- max. surface of sash: 10075 in²