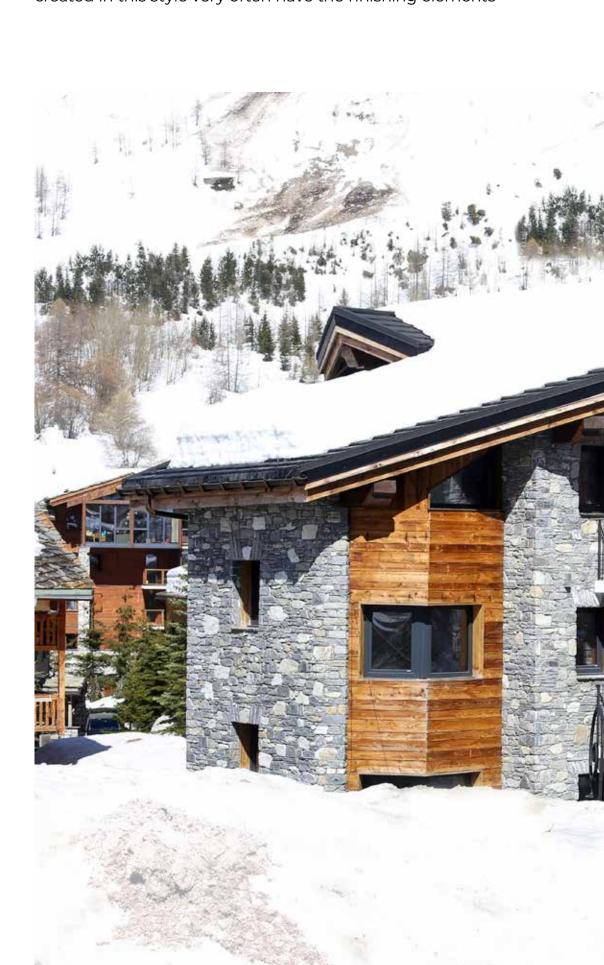

Inspired by the alpain, mountain cottages. The charm and beauty of the Alpine nature is reflected in the interiors' design - rustical furniture, wooden elements and natural colours. The houses created in this style very often have the finishing elements

## CHALET STYLE

made of stone which create a perfect match with the natural wood and the warmth of candles and fireplace.

### location:

FRANCE, the Alps