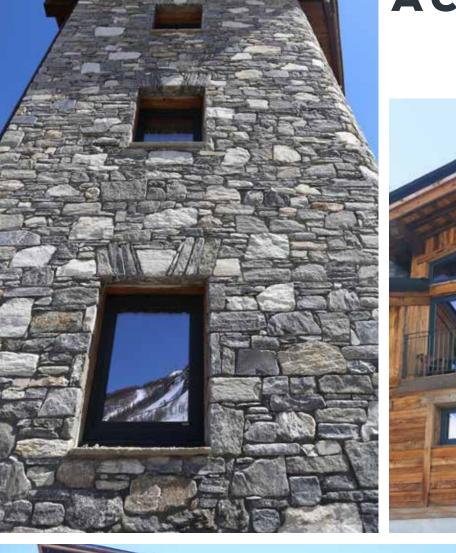

### **A CLOSER-LOOK**

### PRODUCTS USED IN THE PROJECT

U-factor = 0.12 Profile thickness: 3 <sup>1</sup>/<sub>4</sub> in

WINDOW DPQ-82 thermoSecure | Vinyl