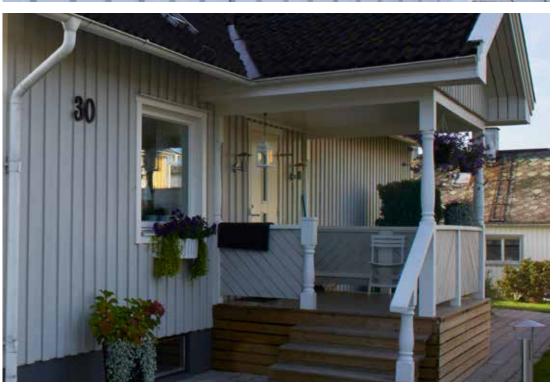

- deep colour consistent with other products' colours
- functional and reliable solution

dakowindows.com |

There are few main features typical for the Scandinavian style - functionality, simplicity and the usage of the natural materials. It is important to optically enlarge the interiors - this can be achieved due to the minimal design and bright colours.

# SCANDINAVIAN STYLE

Apart from the most popular white shade, the designers very often opt for grey, beige and blue tones.

location: SWEDEN