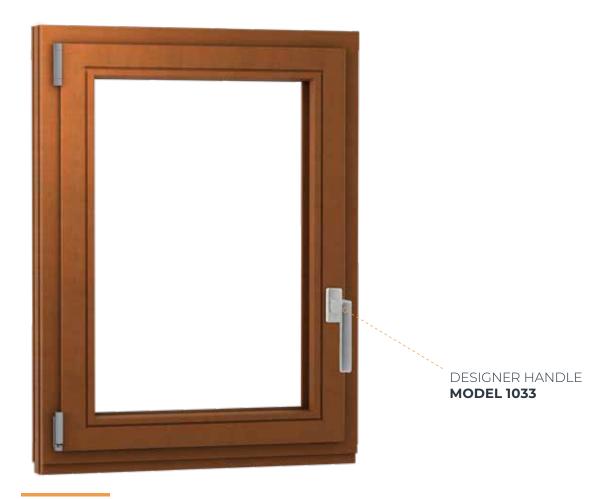

### WINDOW DDF-68

### | WOOD

### NATURAL BEAUTY IN RICH STANDARD

- · slim, plain profile
- external grids typical for this style
- very good thermal insulation

Installation depth: 2 11/16, 2 1/16 or 3 5/8 in