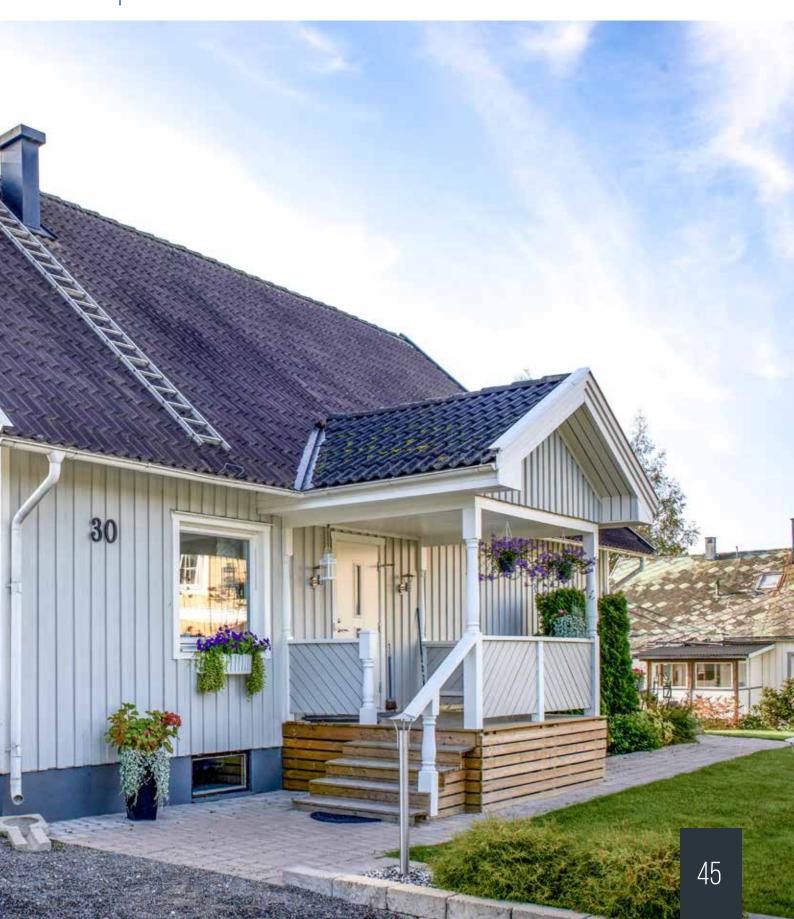

- deep colour consistent with other products' colours
- functional and reliable solution

dakowindows.com |

There are few main features typical for the Scandinavian style - functionality, simplicity and the usage of the natural materials. It is important to optically enlarge the interiors - this can be achieved due to the minimal design and bright colours.

# SCANDINAVIAN STYLE

Apart from the most popular white shade, the designers very often opt for grey, beige and blue tones.

location: SWEDEN