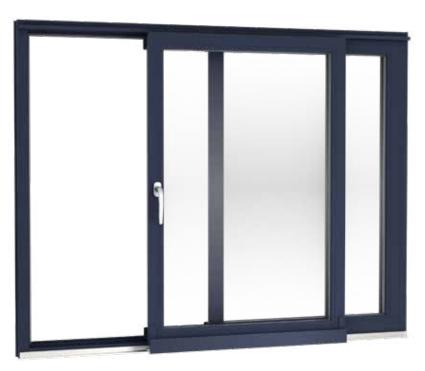

### WINDOW HST | Vinyl

### THE MOST IMPORTANT ADVANTAGES

- prestigious large glazed surfaces
- effortless opening and closing
- low threshold facilitating comfort of moving

- max. weight of sash: 250 kg
- max. height of door: 98 <sup>7</sup>/<sub>16</sub> in
- max. width of door: 216 9/16 in
- max. surface of sash: 10075 in²