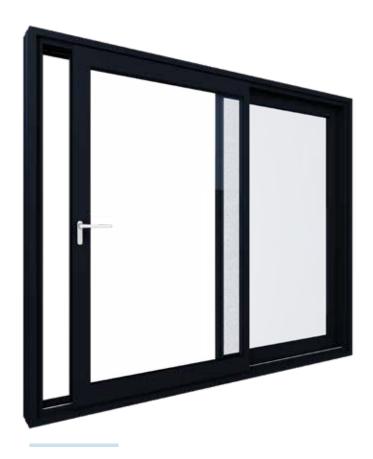

### SLIDING DOOR DA-SKYLINE | ALUMINUM

### Unlimited panoramic views

- · innovative solution of the hidden frame
- possibility of constructing large-size glazings
- maximum amount of natural light

dakowindows.com |

The timeless aesthetics and the usage of proven solutions that combine comfort, elegance and good taste. Due to the soft colours and finely balanced design, the buildings created in this style growth in popularity among the investors.