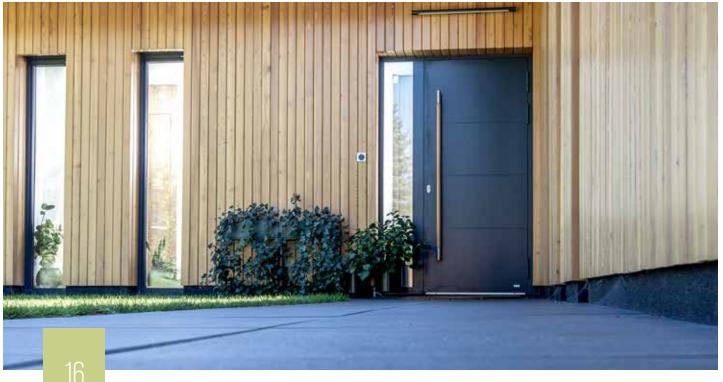

### FRAME-PANEL DOOR | WOOD

### MODEL: VERO

- prestigious product of highest class
- wide range of colours, decorative elements, optional colors equipment
- high thermal insulation and water resistance confirmed by laboratory tests

U-factor= 0.14\* Btu/h·ft²
Profile thickness:
3 1/32 in

the house