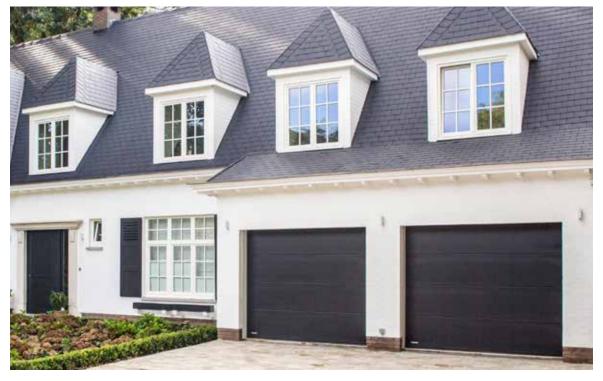

### STYLE RUSTICAL

between tradition and modern solutions. Also, the bricky walls and plain roof tile are typical for this style.

location: BELGIUM

### **A CLOSER-LOOK**

### PRODUCTS USED IN THE PROJECT

P-10 GRIP

### DOOR | DA-90N

### MODEL: ELIGIA

- prestigious model of highest class
- plain, modern design with subtle millings
- cutting-edge technology guaranteeing very good thermal insulation and functionality