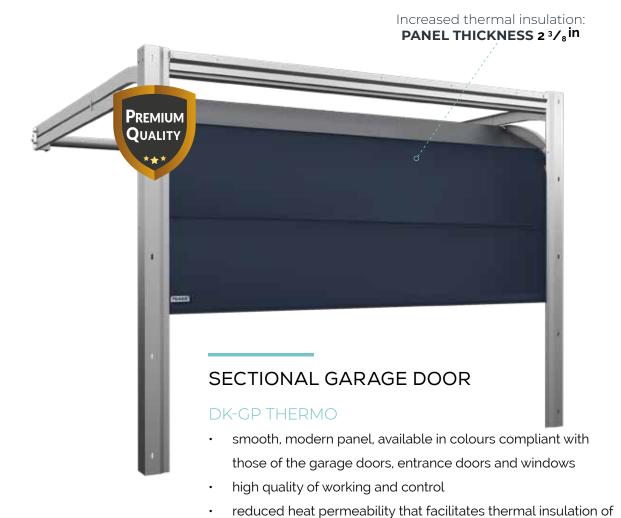

### **ROLLER SHUTTER**

### DK-RZO | DK-RZP

- protection against cold, wind and sun, as well as an intimacy effect
- roller shutter box flush aligned with evelation
- possibility of installation in already existing buildings