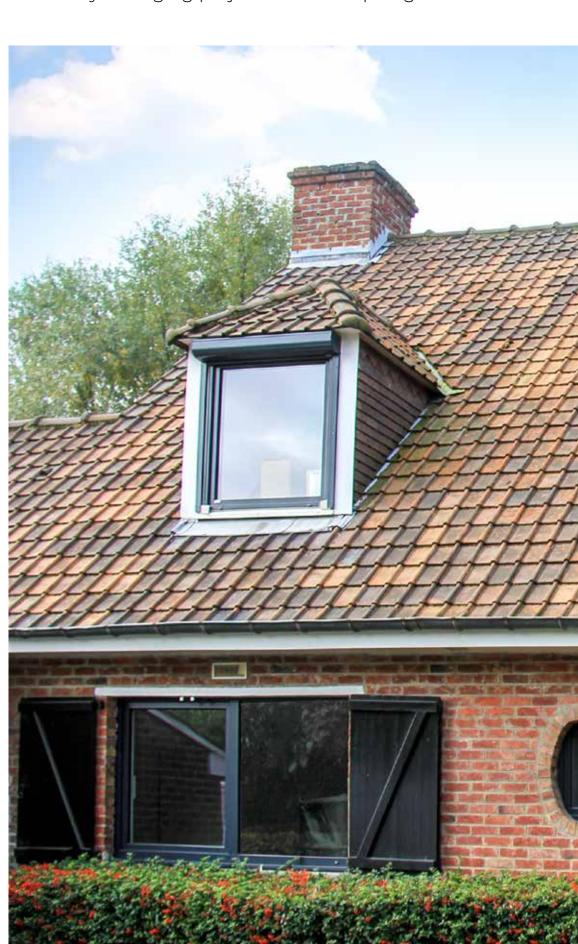

# CLASSICAL STYLE

### location: BELGIUM

### **A CLOSER-LOOK**

### PRODUCTS USED IN THE PROJECT

**U-factor=** 0,21\* Profile thickness: 2 11/16 in

**EXTERNALLY APPLIED GRIDS** 

### WINDOW DDF-68

### | WOOD

### NATURAL BEAUTY IN RICH STANDARD

- · slim, plain profile
- external grids typical for this style
- very good thermal insulation

Installation depth: 2 11/16, 2 1/16 or 3 5/8 in