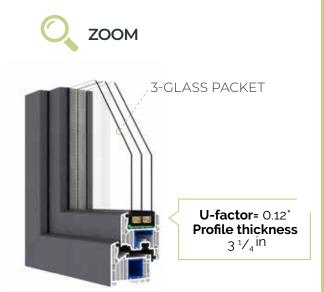

### PRODUCTS USED IN THE PROJECT

U-factor = 0.12 Profile thickness: 3 <sup>1</sup>/<sub>4</sub> in

WINDOW DPQ-82 thermoSecure | Vinyl