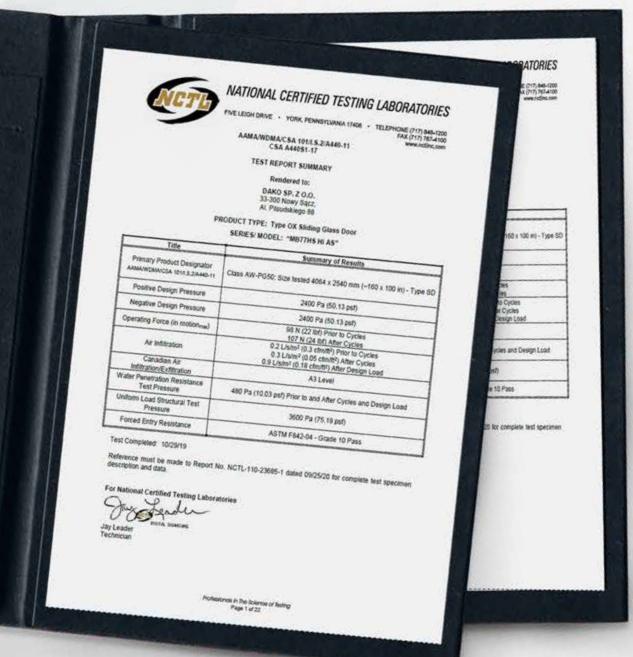

of a narrower frame and sash for more light
- very good level of thermal insulation





### BALCONY DOOR SlimLine | Vinyl

### **BALCONY DOOR**

- · plain design
- · rich standard of equipment
- · good thermal insulation





typical for the Scandinavian style

1006 white **1006** silver

DAKO is a Polish company with traditions, established by two brothers – Jerzy and Janusz Studziński in 1994. For 27 years the company has been developing on the global market offering its clients the comprehensive range of products including the windows and doors made of vinyl, wood and aluminum as well as the roller shutters and garage doors supported by the smart home managemet systems.





JERZY STUDZIŃSKI CHAIRMAN OF THE BOARD



### **FAMILY BUSINESS**

since 1994





### **OUR STORY**

## MOITA



















It is a great honour that since **27 years DAKO** products have been a part of the houses worldwide playing a significant role in their residents' daily life.

We are proud. Thank you!





### WINDOWS ROLER BLINDS DOORS GARAGE DOORS

VINYL | WOOD | ALUMINUM

**DAKO** 

Piłsudskiego 88 33-300 Nowy Sącz **POLAND**