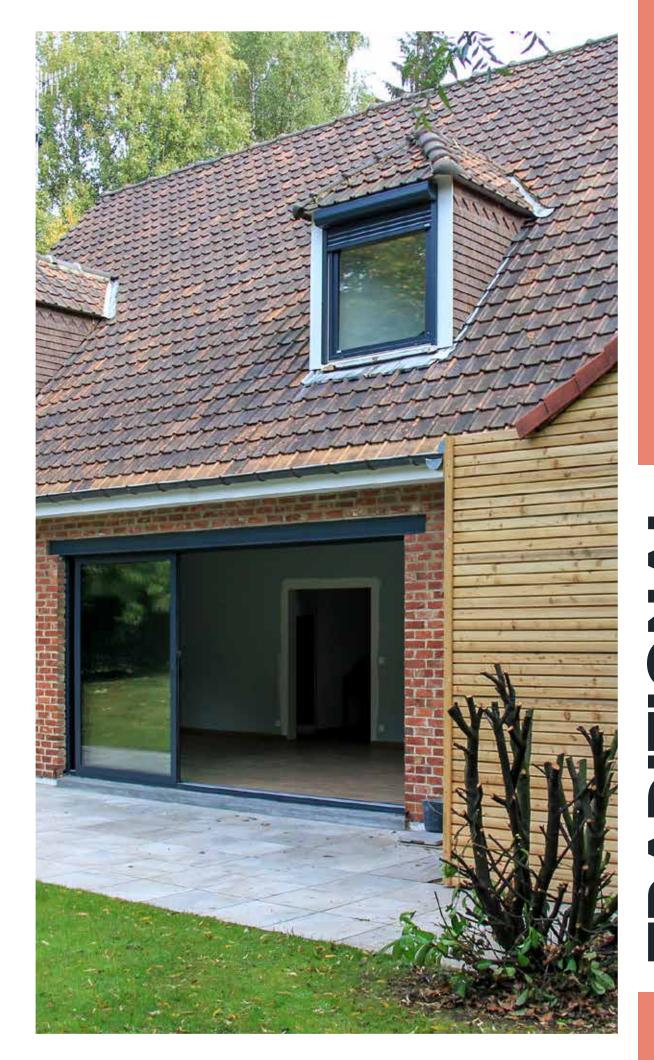

# FUTURISTIC STYLE

characterized by a prestigious design, where natural light and space play the main role.

location: GERMANY

### A CLOSER-LOOK

**U-factor=** 0,15 $^{\star}$  Extensive dimensions with width up to 472  $^{7}/_{_{16}}$  inches and a height up to 157  $^{3}/_{_{64}}$  inches

### SLIDING DOOR DA-SKYLINE | ALUMINUM

### Unlimited panoramic views

- · innovative solution of the hidden frame
- possibility of constructing large-size glazings
- maximum amount of natural light

dakowindows.com |

The timeless aesthetics and the usage of proven solutions that combine comfort, elegance and good taste. Due to the soft colours and finely balanced design, the buildings created in this style growth in popularity among the investors.

### location: BELGIUM