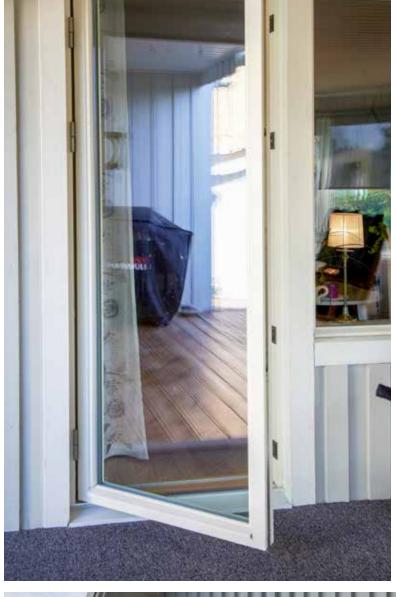

### WINDOW HST | Vinyl

### THE MOST IMPORTANT ADVANTAGES

- prestigious large glazed surfaces
- effortless opening and closing
- low threshold facilitating comfort of moving

- max. weight of sash: 250 kg
- max. height of door: 98 <sup>7</sup>/<sub>16</sub> in
- max. width of door: 216 9/16 in
- max. surface of sash: 10075 in²

### WINDOW HST | WOOD

### PRESTIGIOUS COMBINATION OF LARGE GLAZING AND NATURAL WOOD

- glamorous, large glazed surface
- · effortless opening and closing
- · low threshold facilitating comfort of moving