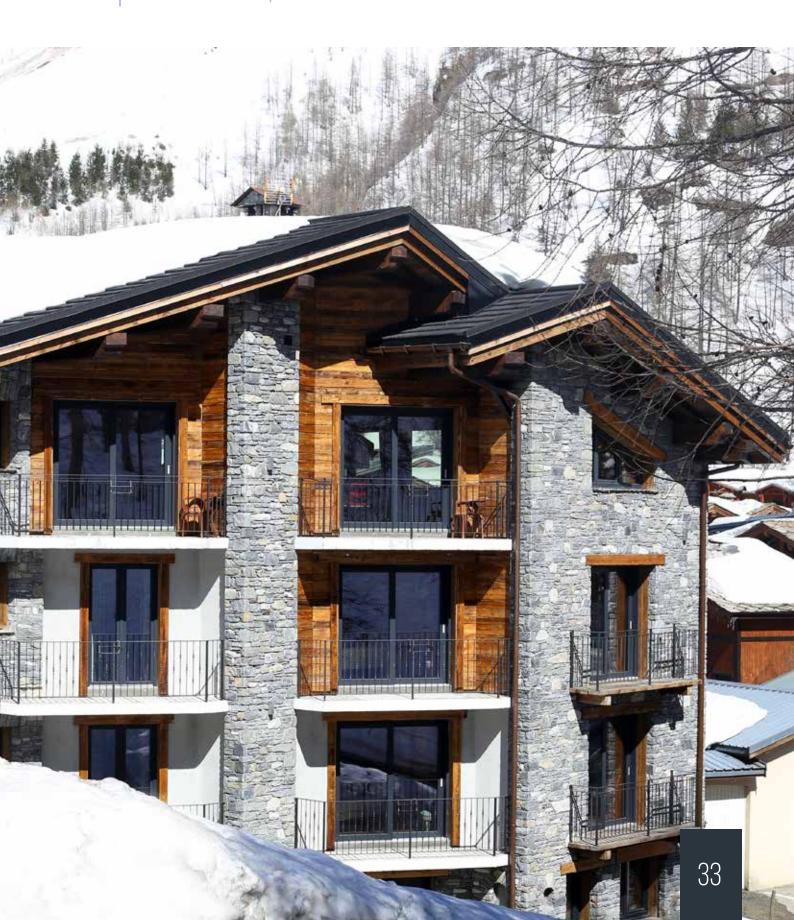

Inspired by the alpain, mountain cottages. The charm and beauty of the Alpine nature is reflected in the interiors' design - rustical furniture, wooden elements and natural colours. The houses created in this style very often have the finishing elements

## CHALET STYLE

made of stone which create a perfect match with the natural wood and the warmth of candles and fireplace.

### location:

FRANCE, the Alps