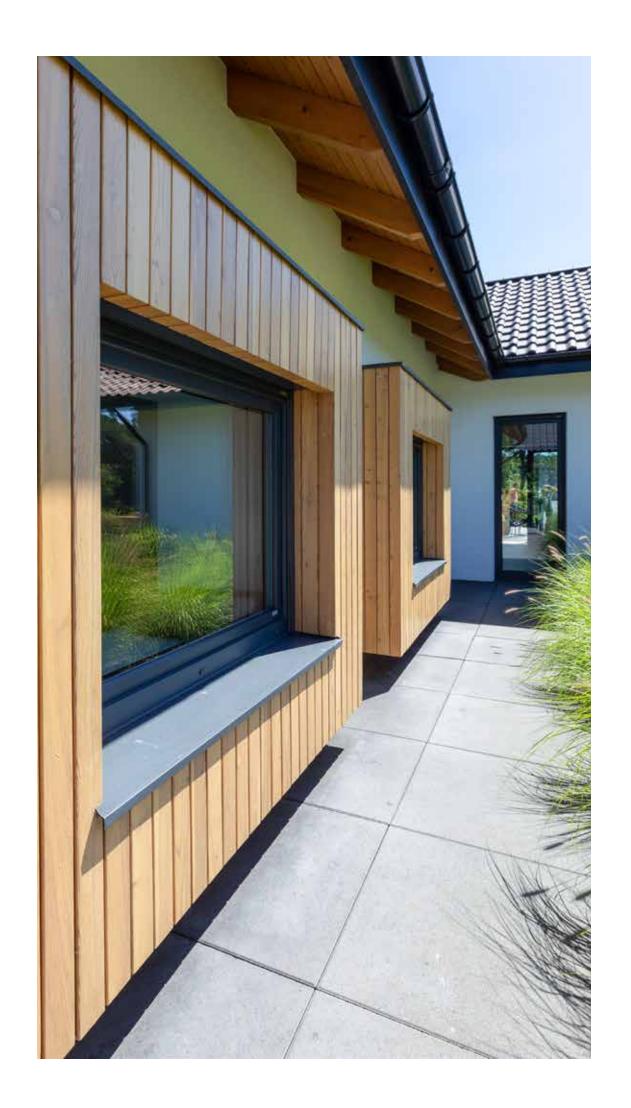

# FUTURISTIC STYLE

characterized by a prestigious design, where natural light and space play the main role.

location: GERMANY

### A CLOSER-LOOK

**U-factor=** 0,15 $^{\star}$  Extensive dimensions with width up to 472  $^{7}/_{_{16}}$  inches and a height up to 157  $^{3}/_{_{64}}$  inches

### SLIDING DOOR DA-SKYLINE | ALUMINUM

### Unlimited panoramic views

- · innovative solution of the hidden frame
- possibility of constructing large-size glazings
- maximum amount of natural light

dakowindows.com |

The timeless aesthetics and the usage of proven solutions that combine comfort, elegance and good taste. Due to the soft colours and finely balanced design, the buildings created in this style growth in popularity among the investors.

### location: BELGIUM