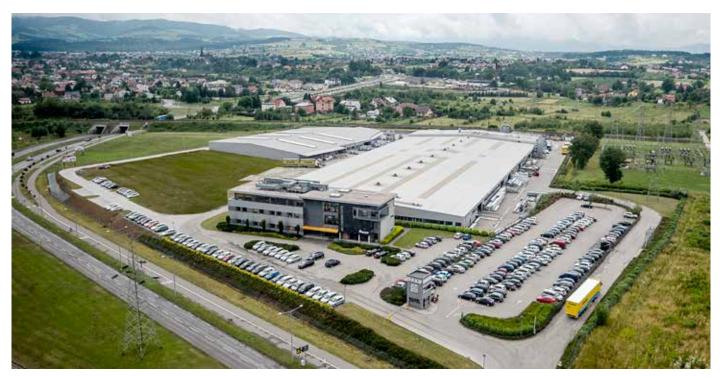

### **BALCONY DOOR**

- · plain design
- · rich standard of equipment
- · good thermal insulation

typical for the Scandinavian style

1006 white **1006** silver

DAKO is a Polish company with traditions, established by two brothers – Jerzy and Janusz Studziński in 1994. For 27 years the company has been developing on the global market offering its clients the comprehensive range of products including the windows and doors made of vinyl, wood and aluminum as well as the roller shutters and garage doors supported by the smart home managemet systems.

### **FAMILY BUSINESS**

since 1994

### **OUR STORY**