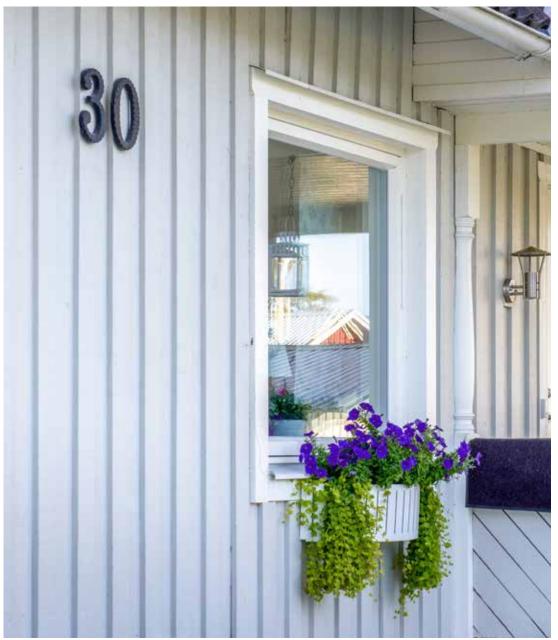

- deep colour consistent with other products' colours
- functional and reliable solution

dakowindows.com |

There are few main features typical for the Scandinavian style - functionality, simplicity and the usage of the natural materials. It is important to optically enlarge the interiors - this can be achieved due to the minimal design and bright colours.

# SCANDINAVIAN STYLE

Apart from the most popular white shade, the designers very often opt for grey, beige and blue tones.

location: SWEDEN