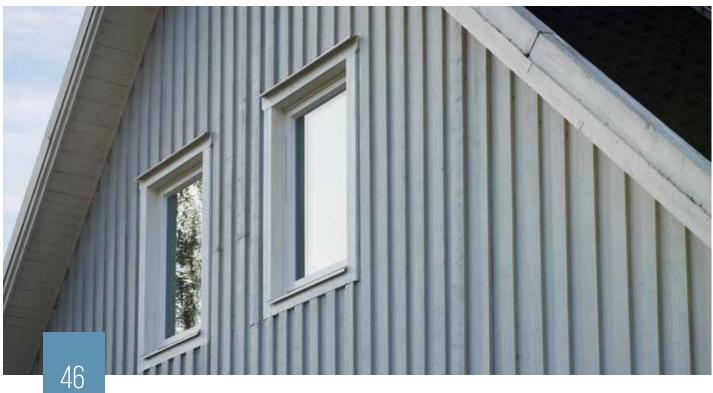

### WINDOW DDF-68 | wood

### NATURAL BEAUTY IN RICH STANDARD

- slim, plain profile of clearly marked edges
- · beauty of wood emphasised by classic dyeing
- very good thermal insulation

U-factor= 0,21\*
Profile
thickness:
2 11/16, 3 1/16
or 3 5/8 in