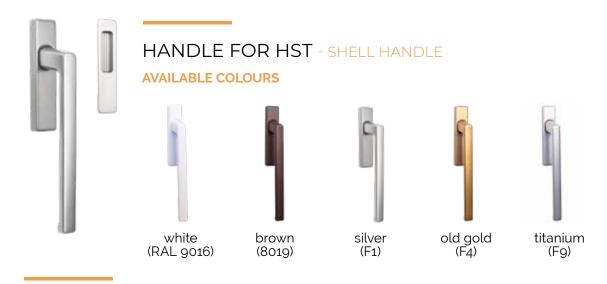

### WINDOW HST | Vinyl

### THE MOST IMPORTANT ADVANTAGES

- prestigious large glazed surfaces
- effortless opening and closing
- low threshold facilitating comfort of moving

- max. weight of sash: 250 kg
- max. height of door: 98 <sup>7</sup>/<sub>16</sub> in
- max. width of door: 216 9/16 in
- max. surface of sash: 10075 in²