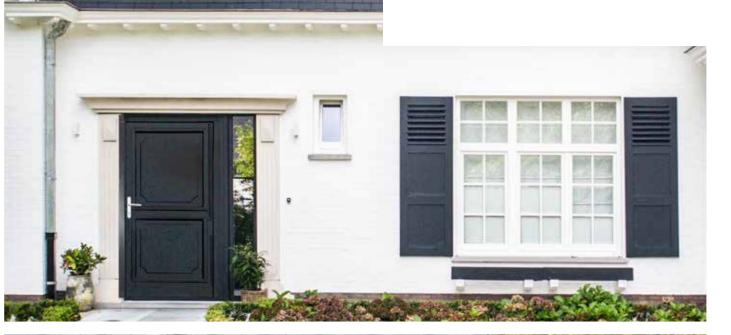

### PRODUCTS USED IN THE PROJECT

**U-factor=** 0,21\* Profile thickness: 2 11/16 in

**EXTERNALLY APPLIED GRIDS** 

### WINDOW DDF-68

### | WOOD

### NATURAL BEAUTY IN RICH STANDARD

- · slim, plain profile
- external grids typical for this style
- very good thermal insulation

Installation depth: 2 11/16, 2 1/16 or 3 5/8 in