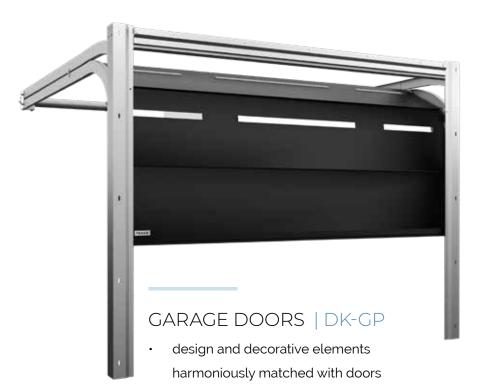

### ROLLER SHUTTER | DK-RSP

### WITH ALUMINUM CURTAIN

- protection against cold, wind and sun
- · intimacy effect
- colours compliant with those of windows, entrance doors, and garage doors