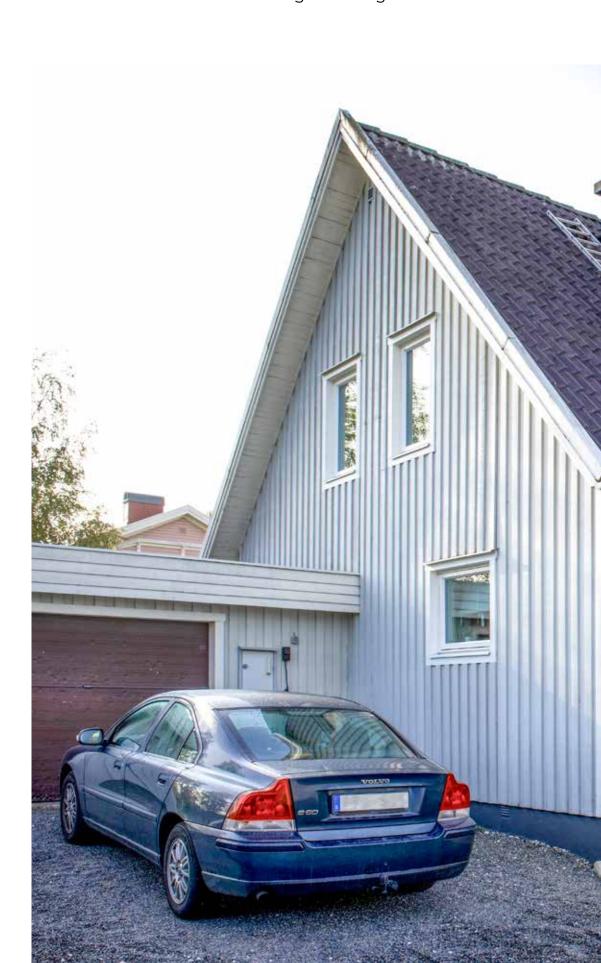

- deep colour consistent with other products' colours
- functional and reliable solution

dakowindows.com |

There are few main features typical for the Scandinavian style - functionality, simplicity and the usage of the natural materials. It is important to optically enlarge the interiors - this can be achieved due to the minimal design and bright colours.

# SCANDINAVIAN STYLE

Apart from the most popular white shade, the designers very often opt for grey, beige and blue tones.

location: SWEDEN