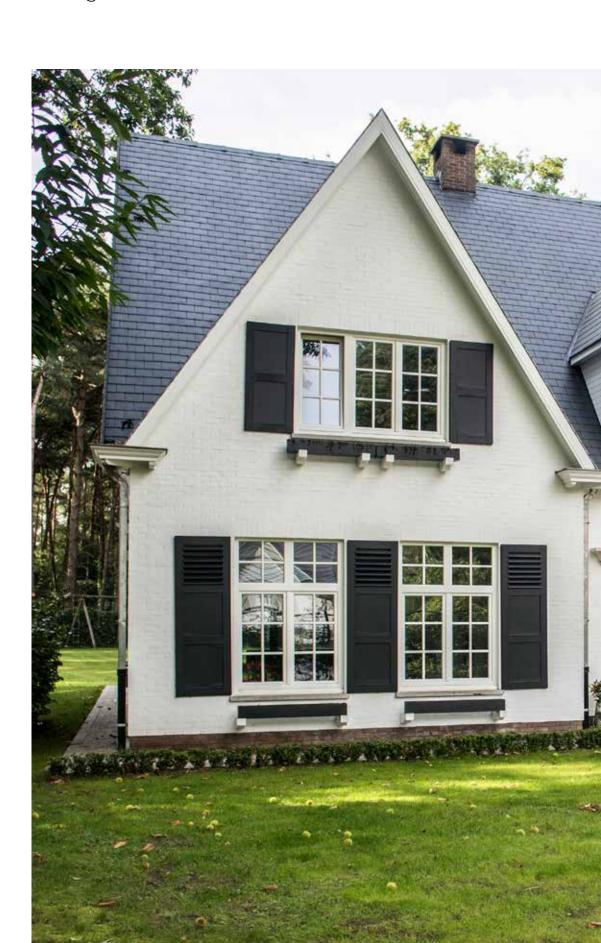

riors which are

# FUTURISTIC STYLE



characterized by a prestigious design, where natural light and space play the main role.

location: GERMANY





### A CLOSER-LOOK









**U-factor=** 0,15 $^{\star}$  Extensive dimensions with width up to 472  $^{7}/_{_{16}}$  inches and a height up to 157  $^{3}/_{_{64}}$  inches

### SLIDING DOOR DA-SKYLINE | ALUMINUM

### Unlimited panoramic views

- · innovative solution of the hidden frame
- possibility of constructing large-size glazings
- maximum amount of natural light

dakowindows.com |

The timeless aesthetics and the usage of proven solutions that combine comfort, elegance and good taste. Due to the soft colours and finely balanced design, the buildings created in this style growth in popularity among the investors.

# CLASSICAL STYLE



### location: BELGIUM





### **A CLOSER-LOOK**











### PRODUCTS USED IN THE PROJECT

**U-factor=** 0,21\* Profile thickness: 2 11/16 in



**EXTERNALLY APPLIED GRIDS** 

### WINDOW DDF-68

### | WOOD

### NATURAL BEAUTY IN RICH STANDARD

- · slim, plain profile
- external grids typical for this style
- very good thermal insulation

Installation depth: 2 11/16, 2 1/16 or 3 5/8 in



### FRAME-PANEL DOOR | WOOD

### MODEL: VERO

- prestigious product of highest class
- wide range of colours, decorative elements, optional colors equipment
- high thermal insulation and water resistance confirmed by laboratory tests



U-factor= 0.14\* Btu/h·ft²
Profile thickness:
3 1/32 in



the house



### WINDOW DA-77US

### | ALUMINUM

### WARM SYSTEM WITH THE HIDDEN SASH OPTION

- · unique aes