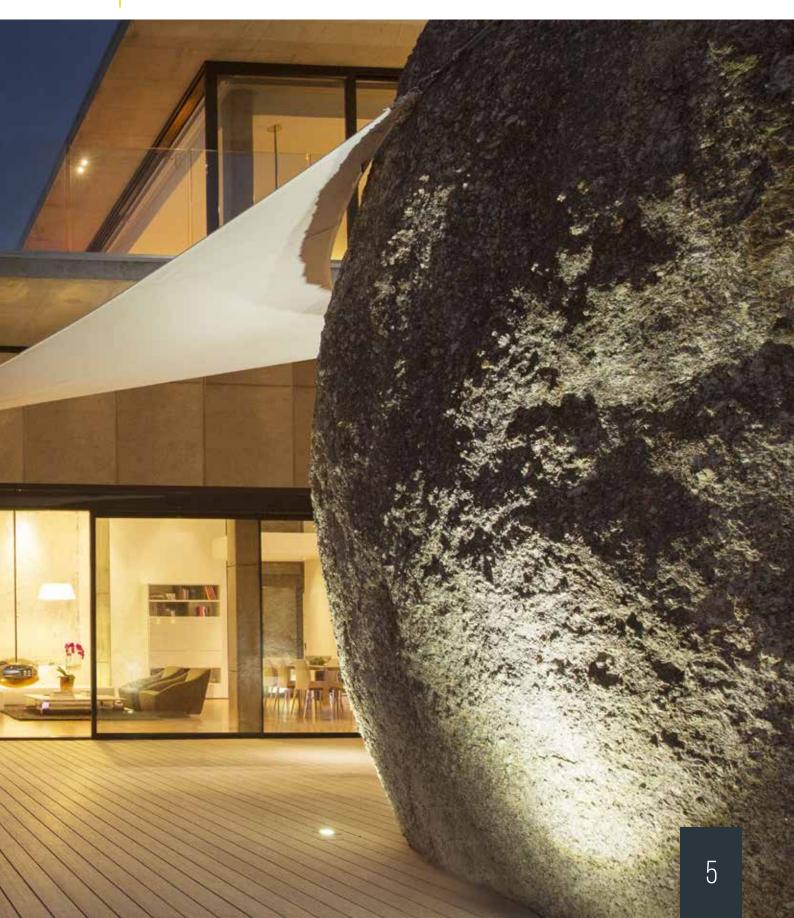

# FUTURISTIC STYLE

characterized by a prestigious design, where natural light and space play the main role.

location: GERMANY

### A CLOSER-LOOK

**U-factor=** 0,15 $^{\star}$  Extensive dimensions with width up to 472  $^{7}/_{_{16}}$  inches and a height up to 157  $^{3}/_{_{64}}$  inches

### SLIDING DOOR DA-SKYLINE | ALUMINUM

### Unlimited panoramic views

- · innovative solution of the hidden frame
- possibility of constructing large-size glazings
- maximum amount of natural light

dakowindows.com |

The timeless aesthetics and the usage of proven solutions that combine comfort, elegance and good taste. Due to the soft colours and finely balanced design, the buildings created in this style growth in popularity among the investors.