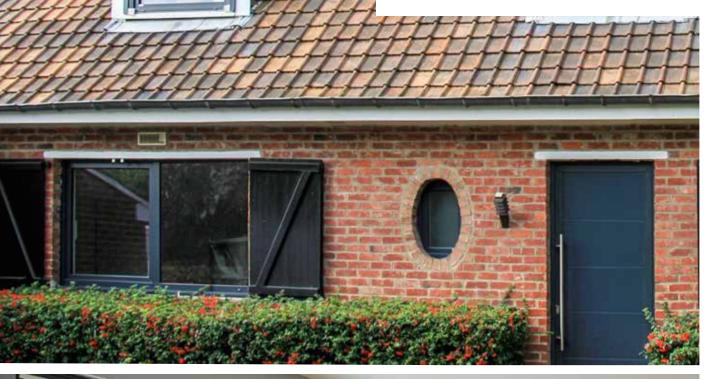

# CLASSICAL STYLE

### location: BELGIUM

### **A CLOSER-LOOK**

### PRODUCTS USED IN THE PROJECT

**U-factor=** 0,21\* Profile thickness: 2 11/16 in

**EXTERNALLY APPLIED GRIDS** 

### WINDOW DDF-68

### | WOOD

### NATURAL BEAUTY IN RICH STANDARD

- · slim, plain profile
- external grids typical for this style
- very good thermal insulation

Installation depth: 2 11/16, 2 1/16 or 3 5/8 in