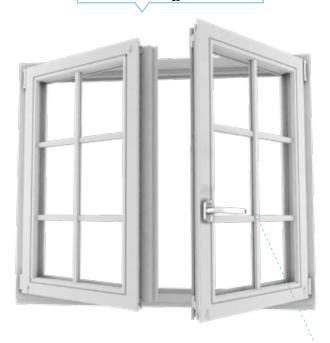

### WINDOW DPQ-82 | Vinyl

### WARM DIMENSION OF INNOVATION

- · excellent thermal insulation providing pleasant warmth in the interior
- plain form, heavily rounded profiles free from clearly marked, sharp edges
- invisible hinges enriching products' aesthetics