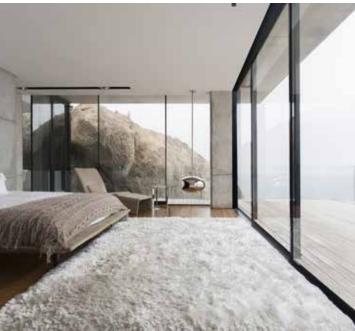

# FUTURISTIC STYLE

characterized by a prestigious design, where natural light and space play the main role.

location: GERMANY

### Unlimited panoramic views

- · innovative solution of the hidden frame
- possibility of constructing large-size glazings
- maximum amount of natural light

dakowindows.com |

The timeless aesthetics and the usage of proven solutions that combine comfort, elegance and good taste. Due to the soft colours and finely balanced design, the buildings created in this style growth in popularity among the investors.