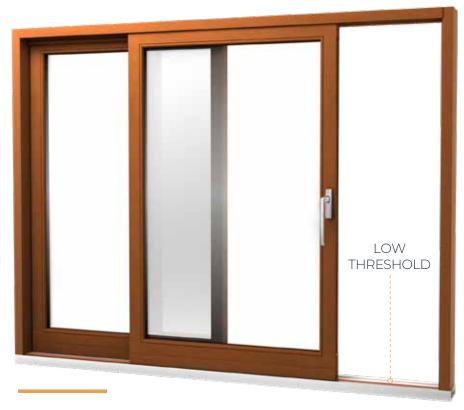

### WINDOW HST | Vinyl

### THE MOST IMPORTANT ADVANTAGES

- prestigious large glazed surfaces
- effortless opening and closing
- low threshold facilitating comfort of moving

- max. weight of sash: 250 kg
- max. height of door: 98 <sup>7</sup>/<sub>16</sub> in
- max. width of door: 216 9/16 in
- max. surface of sash: 10075 in²

### WINDOW HST | WOOD

### PRESTIGIOUS COMBINATION OF LARGE GLAZING AND NATURAL WOOD

- glamorous, large glazed surface
- · effortless opening and closing
- · low threshold facilitating comfort of moving