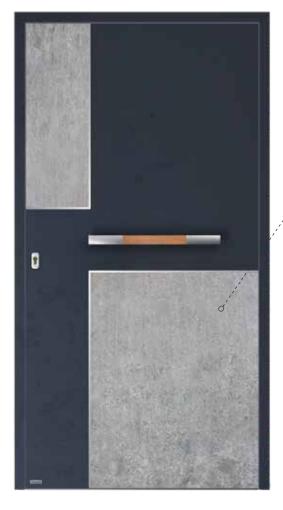

### DOOR | DA-90N

### MODEL: ELIGIA

- prestigious model of highest class
- plain, modern design with subtle millings
- cutting-edge technology guaranteeing very good thermal insulation and functionality