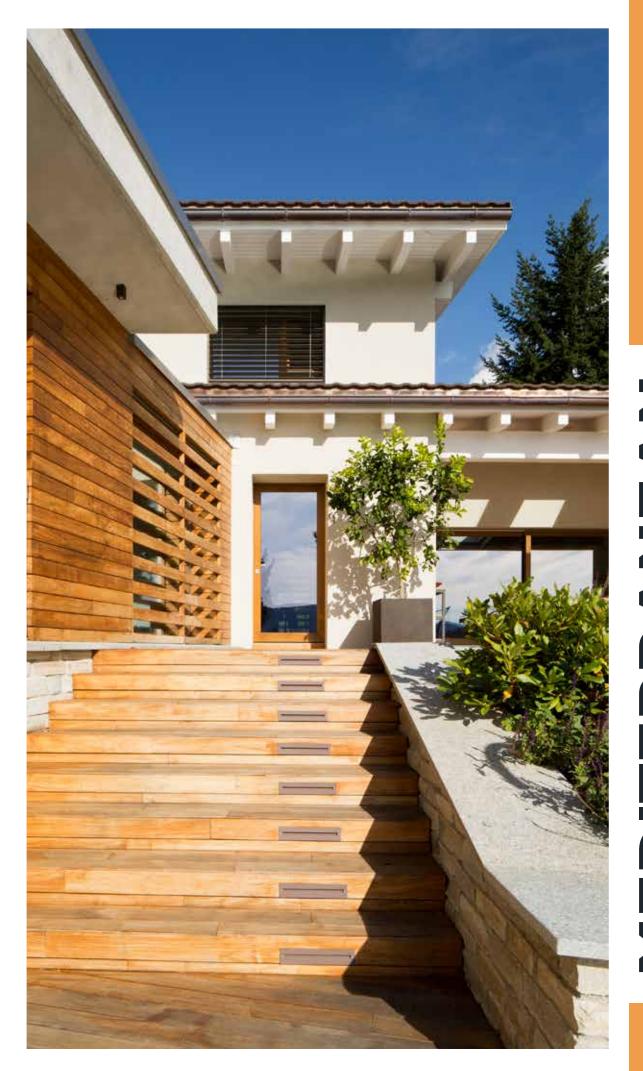

### WARM SYSTEM WITH THE HIDDEN SASH OPTION

- · unique aesthetics
- modern appearance of aluminum in a simple form
- · excellent thermal insulation parameters

dakowindows.com |

Modern buildings are characterised by simple, geometrical forms, large glazed surfaces as well as the blend of the natural materials. As important as the building's design is paying attention to the issues

# MINIMALISTIC STYLE

concerning the energy efficiency and ecology of used materials.

location: POLAND