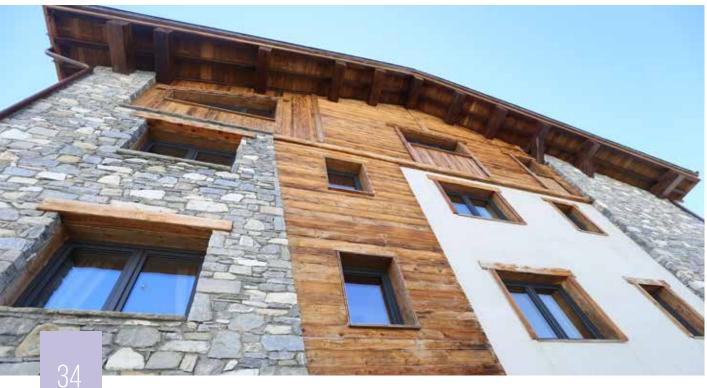

Inspired by the alpain, mountain cottages. The charm and beauty of the Alpine nature is reflected in the interiors' design - rustical furniture, wooden elements and natural colours. The houses created in this style very often have the finishing elements

## CHALET STYLE

made of stone which create a perfect match with the natural wood and the warmth of candles and fireplace.

### location:

FRANCE, the Alps