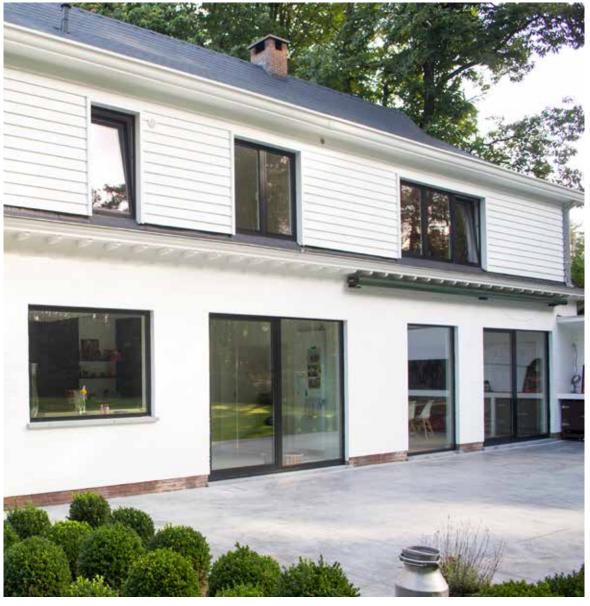

# FUTURISTIC STYLE

characterized by a prestigious design, where natural light and space play the main role.

location: GERMANY

### A CLOSER-LOOK

**U-factor=** 0,15 $^{\star}$  Extensive dimensions with width up to 472  $^{7}/_{_{16}}$  inches and a height up to 157  $^{3}/_{_{64}}$  inches

### SLIDING DOOR DA-SKYLINE | ALUMINUM

### Unlimited panoramic views

- · innovative solution of the hidden frame
- possibility of constructing large-size glazings
- maximum amount of natural light

dakowindows.com |

The timeless aesthetics and the usage of proven solutions that combine comfort, elegance and good taste. Due to the soft colours and finely balanced design, the buildings created in this style growth in popularity among the investors.