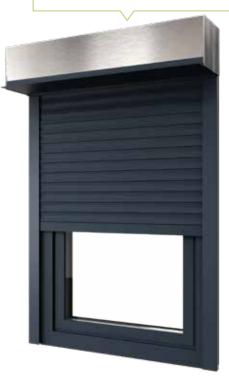

### ROLLER SHUTTER | DK-RSP

### WITH ALUMINUM CURTAIN

- protection against cold, wind and sun
- · intimacy effect
- colours compliant with those of windows, entrance doors, and garage doors