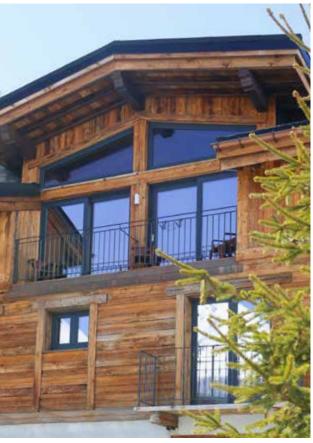

Inspired by the alpain, mountain cottages. The charm and beauty of the Alpine nature is reflected in the interiors' design - rustical furniture, wooden elements and natural colours. The houses created in this style very often have the finishing elements

## CHALET STYLE

made of stone which create a perfect match with the natural wood and the warmth of candles and fireplace.

### location:

FRANCE, the Alps