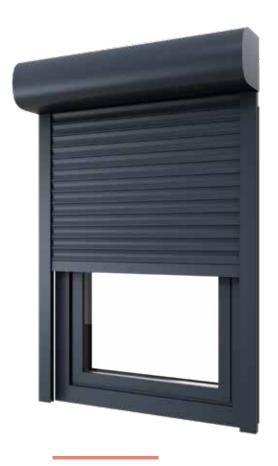

### **ROLLER SHUTTER**

### DK-RZO | DK-RZP

- protection against cold, wind and sun, as well as an intimacy effect
- roller shutter box flush aligned with evelation
- possibility of installation in already existing buildings