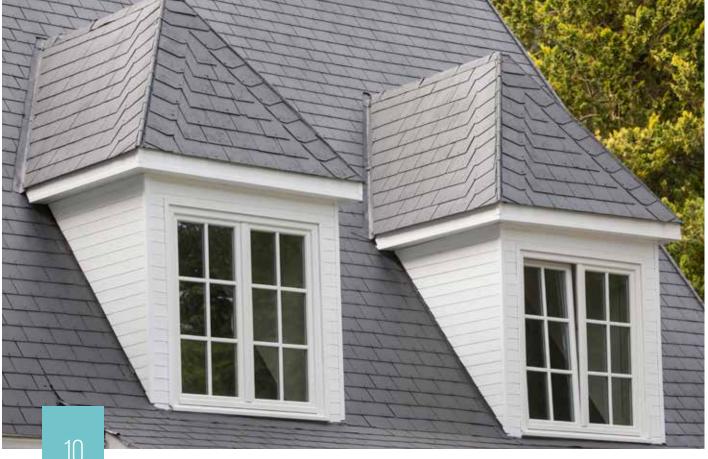

# CLASSICAL STYLE

### location: BELGIUM

### **A CLOSER-LOOK**

### PRODUCTS USED IN THE PROJECT

**U-factor=** 0,21\* Profile thickness: 2 11/16 in

**EXTERNALLY APPLIED GRIDS** 

### WINDOW DDF-68

### | WOOD

### NATURAL BEAUTY IN RICH STANDARD

- · slim, plain profile
- external grids typical for this style
- very good thermal insulation

Installation depth: 2 11/16, 2 1/16 or 3 5/8 in