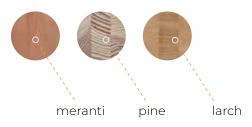

### GET FAMILIAR WITH OUR WOOD

CHOOSE THE WOOD TYPE PROPER FOR YOUR NEEDS

dakowindows.com |

Rustical style derives an inspiration from the rural tradition. Its characteristic features are, among others, the natural materials: stone or wooden floor, plain decorative elements and details made of wrought iron. Currently, the newly emerging projects are an inspiring link