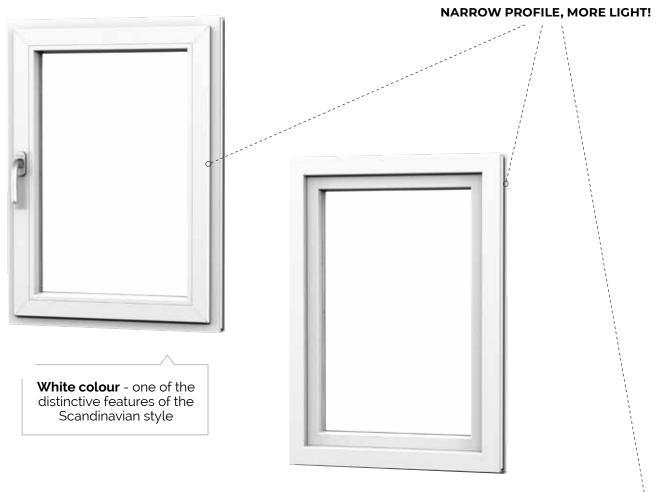

### WINDOW SlimLine | Vinyl

### A POPULAR SOLUTION ON DIFFERENT MARKETS

- classic, simple design in line with Scandinavian with modern trends
- aesthetic solution of a narrower frame and sash for more light
- very good level of thermal insulation