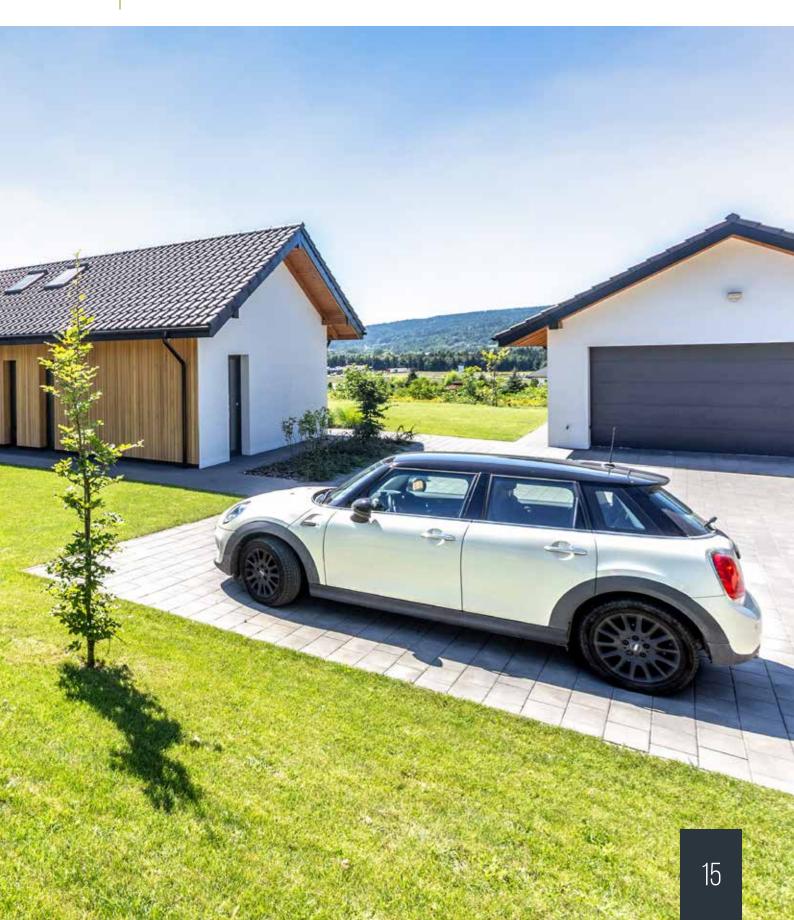

# FUTURISTIC STYLE

characterized by a prestigious design, where natural light and space play the main role.

location: GERMANY

### A CLOSER-LOOK

**U-factor=** 0,15 $^{\star}$  Extensive dimensions with width up to 472  $^{7}/_{_{16}}$  inches and a height up to 157  $^{3}/_{_{64}}$  inches

### SLIDING DOOR DA-SKYLINE | ALUMINUM

### Unlimited panoramic views

- · innovative solution of the hidden frame
- possibility of constructing large-size glazings
- maximum amount of natural light

dakowindows.com |

The timeless aesthetics and the usage of proven solutions that combine comfort, elegance and good taste. Due to the soft colours and finely balanced design, the buildings created in this style growth in popularity among the investors.

### location: BELGIUM