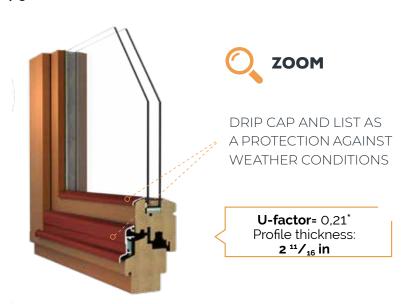

### PRODUCTS USED IN THE PROJECT

**U-factor=** 0,21\* Profile thickness: 2 11/16 in

**EXTERNALLY APPLIED GRIDS** 

### WINDOW DDF-68

### | WOOD

### NATURAL BEAUTY IN RICH STANDARD

- · slim, plain profile
- external grids typical for this style
- very good thermal insulation

Installation depth: 2 11/16, 2 1/16 or 3 5/8 in