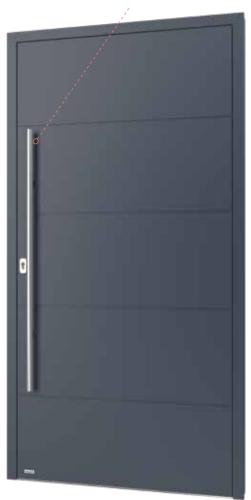

### DOOR | DA-90N

### MODEL: ELIGIA

- prestigious model of highest class
- plain, modern design with subtle millings
- cutting-edge technology guaranteeing very good thermal insulation and functionality