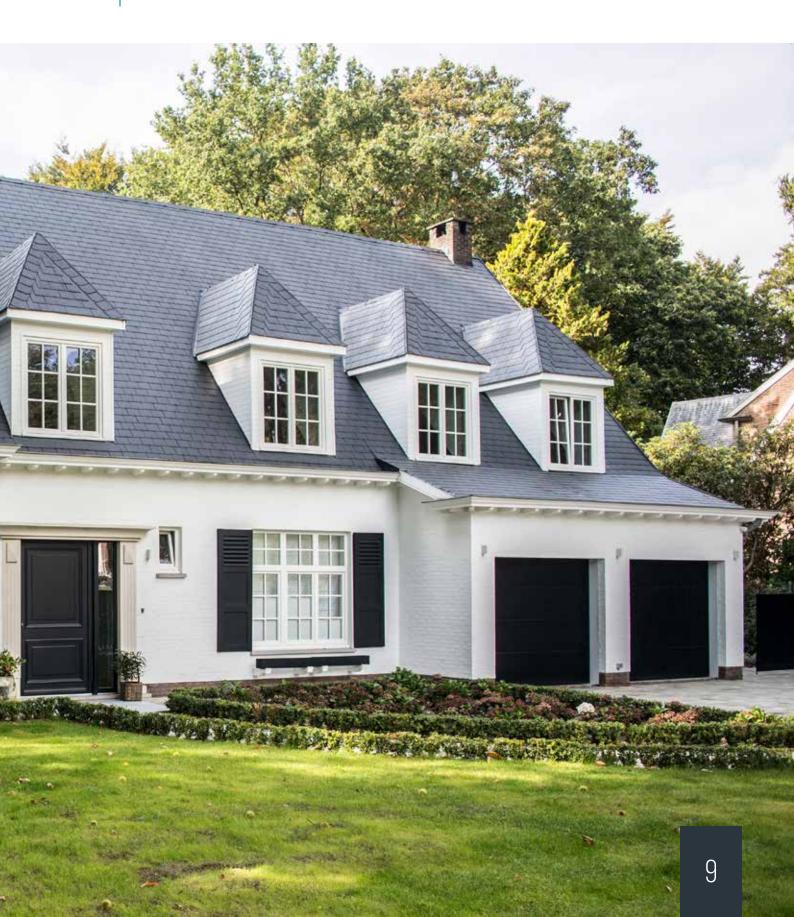

STIC STYLE



characterized by a prestigious design, where natural light and space play the main role.

location: GERMANY





### A CLOSER-LOOK









**U-factor=** 0,15 $^{\star}$  Extensive dimensions with width up to 472  $^{7}/_{_{16}}$  inches and a height up to 157  $^{3}/_{_{64}}$  inches

### SLIDING DOOR DA-SKYLINE | ALUMINUM

### Unlimited panoramic views

- · innovative solution of the hidden frame
- possibility of constructing large-size glazings
- maximum amount of natural light

dakowindows.com |

The timeless aesthetics and the usage of proven solutions that combine comfort, elegance and good taste. Due to the soft colours and finely balanced design, the buildings created in this style growth in popularity among the investors.

# CLASSICAL STYLE



### location: BELGIUM





### **A CLOSER-LOOK**











### PRODUCTS USED IN THE PROJECT

**U-factor=** 0,21\* Profile thickness: 2 11/16 in



**EXTERNALLY APPLIED GRIDS** 

### WINDOW DDF-68

### | WOOD

### NATURAL BEAUTY IN RICH STANDARD

- · slim, plain profile
- external grids typical for this style
- very good thermal insulation

Installation depth: 2 11/16, 2 1/16 or 3 5/8 in



### FRAME-PANEL DOOR | WOOD

### MODEL: VERO

- prestigious product of highest class
- wide range of colours, decorative elements, optional colors equipment
- high thermal insulation and water resistance confirmed by laboratory tests



U-factor= 0.14\* Btu/h·ft²
Profile thickness:
3 1/32 in



the house



### WINDOW DA-77US

### | ALUMINUM

### WARM SYSTEM WITH THE HIDDEN SASH OPTION

- · unique aesthetics
- modern appearan