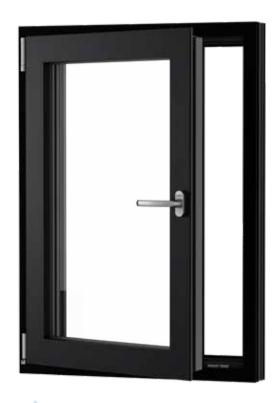

### WINDOW DA-77US

### | ALUMINUM

### WARM SYSTEM WITH THE HIDDEN SASH OPTION

- · unique aesthetics
- modern appearance of aluminum in a simple form
- · excellent thermal insulation parameters

dakowindows.com |

Modern buildings are characterised by simple, geometrical forms, large glazed surfaces as well as the blend of the natural materials. As important as the building's design is paying attention to the issues