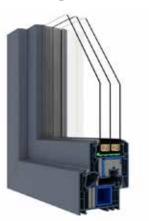

### A CLOSER-LOOK

**U-factor=** 0,15 $^{\star}$  Extensive dimensions with width up to 472  $^{7}/_{_{16}}$  inches and a height up to 157  $^{3}/_{_{64}}$  inches

### SLIDING DOOR DA-SKYLINE | ALUMINUM