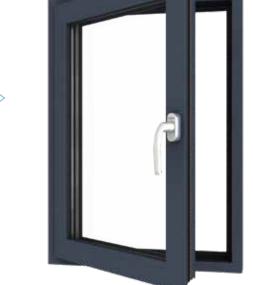

### WINDOW DA-77 | ALUMINUM

- modern appearance of aluminum in a plain form
- eye-catching, deep colour
- perfect balance between quality and price
- the system is also available as a corner option