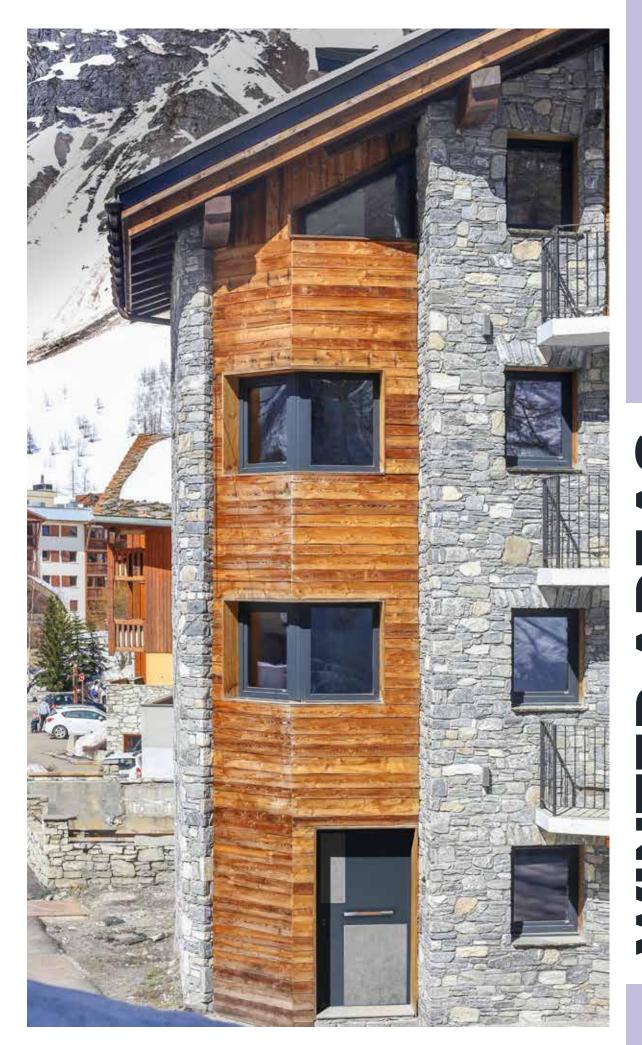

Inspired by the alpain, mountain cottages. The charm and beauty of the Alpine nature is reflected in the interiors' design - rustical furniture, wooden elements and natural colours. The houses created in this style very often have the finishing elements

## CHALET STYLE

made of stone which create a perfect match with the natural wood and the warmth of candles and fireplace.

### location:

FRANCE, the Alps