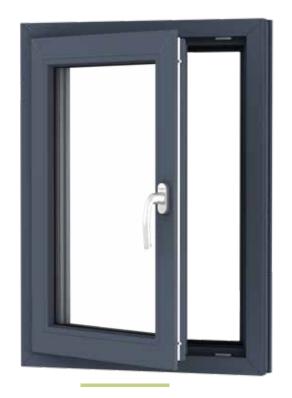

### WINDOW DPQ-82 | Vinyl

### WARM DIMENSION OF INNOVATION

- · excellent thermal insulation providing pleasant warmth in the interior
- plain form, heavily rounded profiles free from clearly marked, sharp edges
- invisible hinges enriching products' aesthetics