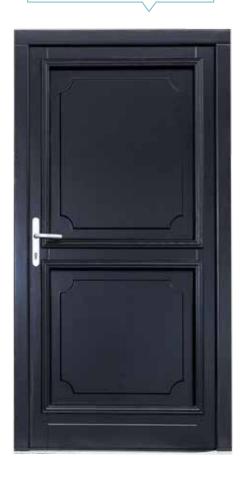

### DOOR | DA-90N

### MODEL: ELIGIA

- prestigious model of highest class
- plain, modern design with subtle millings
- cutting-edge technology guaranteeing very good thermal insulation and functionality