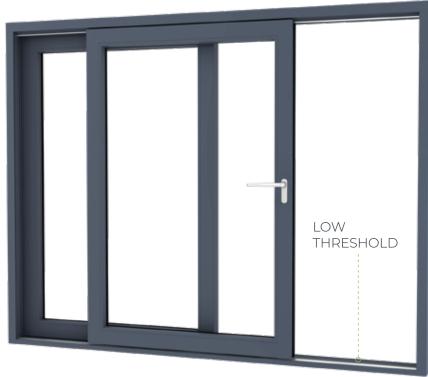

### WINDOW HST | Vinyl

### THE MOST IMPORTANT ADVANTAGES

- prestigious large glazed surfaces
- effortless opening and closing
- low threshold facilitating comfort of moving

- max. weight of sash: 250 kg
- max. height of door: 98 <sup>7</sup>/<sub>16</sub> in
- max. width of door: 216 9/16 in
- max. surface of sash: 10075 in²