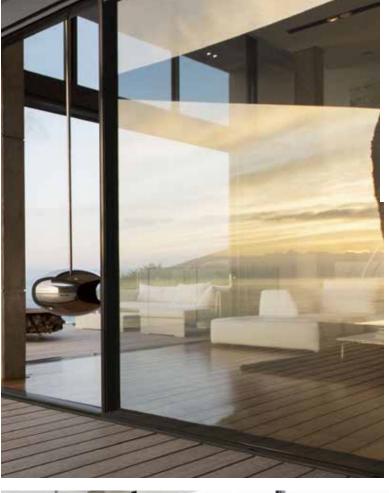

# FUTURISTIC STYLE

characterized by a prestigious design, where natural light and space play the main role.

location: GERMANY

### Unlimited panoramic views

- · innovative solution of the hidden frame
- possibility of constructing large-size glazings
- maximum amount of natural light

dakowindows.com |

The timeless aesthetics and the usage of proven solutions that combine comfort, elegance and good taste. Due to the soft colours and finely balanced design, the buildings created in this style growth in popularity among the investors.