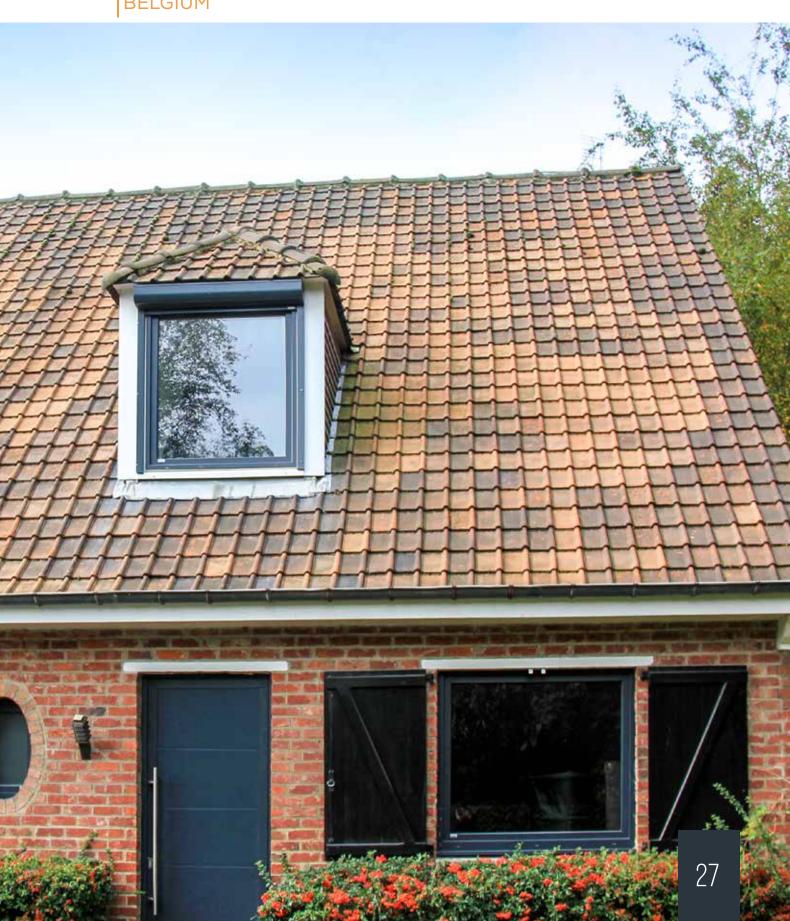

# CLASSICAL STYLE

### location: BELGIUM

### **A CLOSER-LOOK**

### PRODUCTS USED IN THE PROJECT

**U-factor=** 0,21\* Profile thickness: 2 11/16 in

**EXTERNALLY APPLIED GRIDS** 

### WINDOW DDF-68

### | WOOD

### NATURAL BEAUTY IN RICH STANDARD

- · slim, plain profile
- external grids typical for this style
- very good thermal insulation

Installation depth: 2 11/16, 2 1/16 or 3 5/8 in