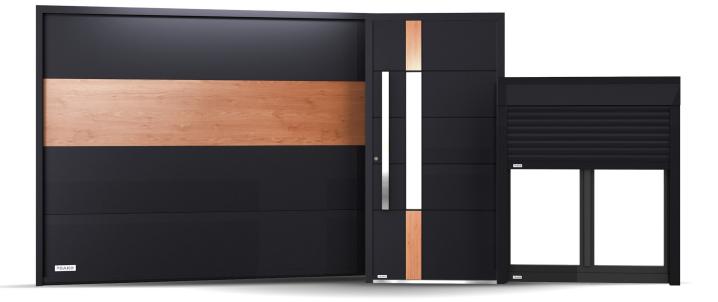

## HarmonyLine composition

Our proprietary **HarmonyLine** range is a unique concept for creating combinations of joinery products. It enables your customers to achieve the perfect colour, design and aesthetic cohesion across windows, exterior doors, garage doors and roller shutters.

## A wealth of possibilities, a joint order

The HarmonyLine includes 11 designs and a choice of 5 colours, offering virtually unlimited customisation options. Our solution's strength lies in the full technological compatibility of the products and the joint guarantee from a single manufacturer.

## Class and elegance at its fashionable best

The toned-down combination of basic colours with classic finish of wood-like veneer is a simple way of making your home exceptionally stylish. Wood-like veneers are available in an incredibly wide range of colours – the latest being oak variants, among others: