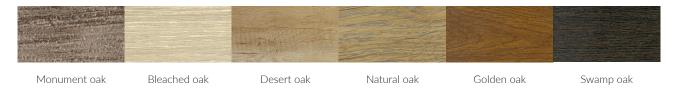

## Class and elegance at its fashionable best

The toned-down combination of basic colours with classic finish of wood-like veneer is a simple way of making your home exceptionally stylish. Wood-like veneers are available in an incredibly wide range of colours – the latest being oak variants, among others: