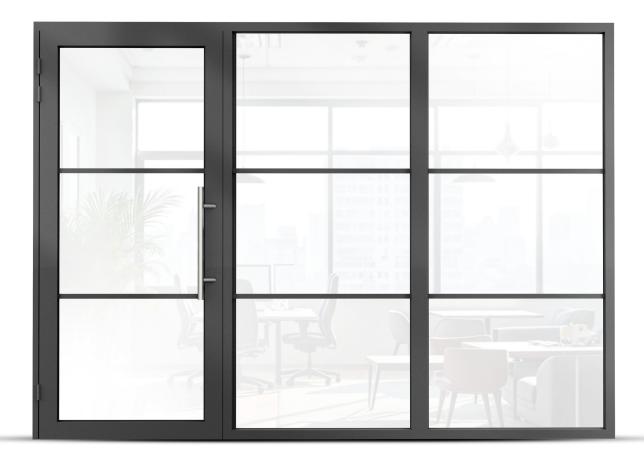

## in Heritage Style

Functional, universal aluminium system, made for interior installation. The DA-45 system is a way to achieve stable, durable interior partitions and an effective division of space in buildings.

## Historic-style joinery in Crittal/Heritage

The DA-45 Series allows you to build trendy, classic window and door displays in a fashionable Heritage style, which fit in with the design of historic buildings, lofts or living spaces.