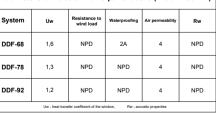

Guarantee of high quality - the use of the best raw materials ensures the high aesthetic value of the door, as well as its comfortable and reliable use.

| Parameters of wooden frame-panel doors (1100x2150mm)                   |     |                            |               |                  |     |
|------------------------------------------------------------------------|-----|----------------------------|---------------|------------------|-----|
| System                                                                 | Uw  | Resistance to<br>wind load | Waterproofing | Air permeability | Rw  |
| DDF-68                                                                 | 1,6 | NPD                        | 2A            | 4                | NPD |
| DDF-78                                                                 | 1,3 | NPD                        | NPD           | 4                | NPD |
| DDF-92                                                                 | 1,2 | NPD                        | NPD           | 4                | NPD |
| Uw - heat transfer coefficient of the window, Rw - acoustic properties |     |                            |               |                  |     |