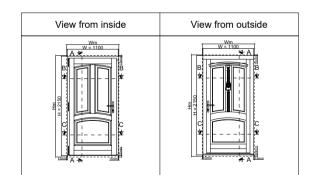

| 4                | NPD |
| DDF-78                                                                 | 1,3 | NPD                        | NPD           | 4                | NPD |
| DDF-92                                                                 | 1,2 | NPD                        | NPD           | 4                | NPD |
| Uw - heat transfer coefficient of the window, Rw - acoustic properties |     |                            |               |                  |     |



## 08/23 All technical drawings are protected by copyright. It is forbidden to copy, reproduce, reprint, publish, broadcast or transmit any text, images of graphics, logos, drawings, as well as selection and arrangement of the above elements, for any commercial or public purposes without prior consent of DAKO.