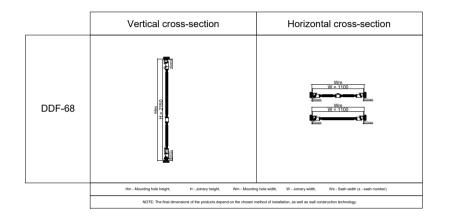

## Wooden frame-panel doors - DDF-68 system I ONDON model



## Wooden frame-panel doors

- Traditional wooden doors a solution of delightful beauty coming from nature ideal for lovers of natural beauty and timeless aesthetics.
- Classic design perfectly matching rustic projects or interestingly complementing more modern developments.
- Natural raw material adding uniqueness distinctive and unique wood grain makes each • wooden door unique and one of a kind.

Thermal insulation at the optimum level - the wood from which the doors are manufactured ٠ is characterized by optimum thermal insulation parameters, guaranteeing warm interiors for homeowners.

 A wide range of designs and finishes - elegant proposals for subtle milling or impressive glazing, allow to match the appearance of the door to the tastes of even the most demanding investors.

Guara