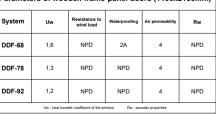

| Parameters of wooden frame-panel doors (1100x2150mm)                   |     |                            |               |                  |     |
|------------------------------------------------------------------------|-----|----------------------------|---------------|------------------|-----|
| System                                                                 | Uw  | Resistance to<br>wind load | Waterproofing | Air permeability | Rw  |
| DDF-68                                                                 | 1,6 | NPD                        | 2A            | 4                | NPD |
| DDF-78                                                                 | 1,3 | NPD                        | NPD           | 4                | NPD |
| DDF-92                                                                 | 1,2 | NPD                        | NPD           | 4                | NPD |
| Uw - heat transfer coefficient of the window, Rw - acoustic properties |     |                            |               |                  |     |