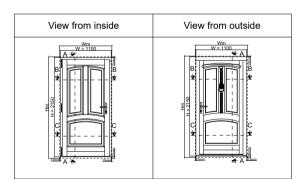

------|------------------|-----|
| System                                                                 | Uw  | Resistance to<br>wind load | Waterproofing | Air permeability | Rw  |
| DDF-68                                                                 | 1,6 | NPD                        | 2A            | 4                | NPD |
| DDF-78                                                                 | 1,3 | NPD                        | NPD           | 4                | NPD |
| DDF-92                                                                 | 1,2 | NPD                        | NPD           | 4                | NPD |
| Uw - heat transfer coefficient of the window, Rw - acoustic properties |     |                            |               |                  |     |



08/23