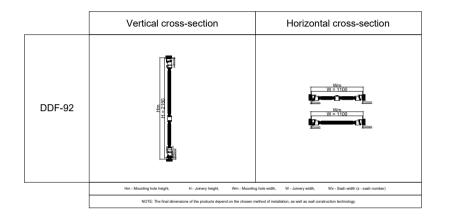

## Wooden freme-panel doors - DDF-92 system I ONDON model



## Wooden frame-panel doors

- Traditional wooden doors a solution of delightful beauty coming from nature ideal for lovers ٠ of natural beauty and timeless aesthetics.
- Classic design perfectly matching rustic projects or interestingly complementing more ٠ modern developments.
- Natural raw material adding uniqueness distinctive and unique wood grain makes each ٠ wooden door unique and one of a kind.
- Thermal insulation at the optimum level the wood from which the doors are manufactured ٠ is characterized by optimum thermal insulation parameters, guaranteeing warm interiors for homeowners.
- A wide range of designs and finishes elegant proposals for subtle milling or impressive • glazing, allow to match the appearance of the door to the tastes of even the most demanding investors.
- G