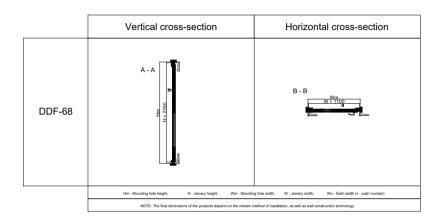

## Wooden panel doors - DDF-68 system GLORIA model

| Parameters of wooden panel doors (1100x2150mm)                                                                                |                        |      |     |                         |               |                  |     |
|-------------------------------------------------------------------------------------------------------------------------------|------------------------|------|-----|-------------------------|---------------|------------------|-----|
| System                                                                                                                        | Glazing package        | Uw   | Ug  | Resistance to wind load | Waterproofing | Air permeability | Rw  |
| DDF-68                                                                                                                        | 33.1x14x4x16x33.1      | 0,64 | 0,5 | NPD                     | 4A            | 4                | NPD |
| DDF-78                                                                                                                        | 33.1x20x4x20x33.1      | 0,58 | 0,5 | NPD                     | 2A            | 4                | NPD |
| DDF-92                                                                                                                        | 33.1x16x4x20x4x14x33.1 | 0,56 | 0,5 | NPD                     | E900          | 4                | NPD |
| Uw - heat transfer coefficient of the window, Ug - heat transfer coefficient of the glazing package, Rw - acoustic properties |                        |      |     |                         |               |                  |     |