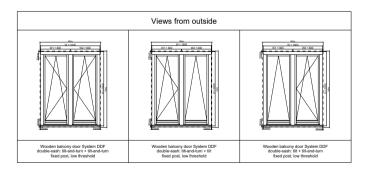

## Wooden balcony door System DDF-78 2-sash with fixed post and low threshold

In addition, the use of a low threshold in summer allows you to effectively "connect" the interior of the house with the terrace - so that the terrace becomes, in a way, an extension of the living space. A low threshold, flush with the floor, also reduces the risk of tripping and can be a convenience for children, the elderly or those moving on crutches or in a wheelchair.