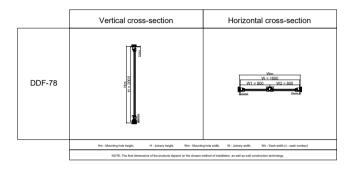

## Wooden balcony door System DDF-78 2-sash with fixed post and low threshold





## Wooden balcony door System DDF

- Window finish with a modern, simple form, in line with current trends
- Thermal and acoustic insulation parameters in accordance with building standards given in the table below
- Highest comfort of use
- · Variants of wood type: pine, meranti

Prestigious series of DAKO wooden windows DDF, taking full advantage of the extraordinary value of carefully selected natural raw material. The simple form of the profile shape gives the windows a modern character and perfectly fits into the trends of minimalist architecture. The advanced technology used in the production of the window has won the recognition of customers, confirmed by awards from industry experts.

In addition, the use of a low threshold in summer allows you to effectively "connect" the inte