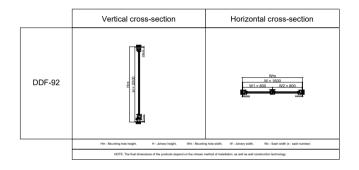

## Wooden balcony door System DDF-92

## 2-sash with movable post and standard threshold