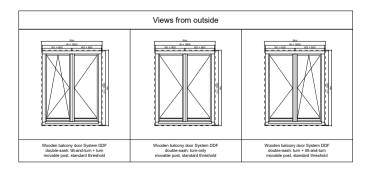

## Wooden balcony door System DDF-92

## 2-sash with movable post and standard threshold