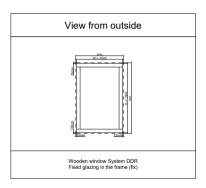

## Wooden window System DDR-68 Fixed glazing in the frame (fix)





## **Wooden window System DDR**

- Unique finishing shape in classic rustic style,
- · Decorative milling to emphasize the character of stylish interiors,
- Stylized edges of outer sashes, frame and glazing beads,
- Parameters of thermal and acoustic insulation in accordance with building standards given in the table,
- Variants of wood type: pine, meranti, spruce (DDR-78)

Sophisticated series of wooden windows DDR, with an enriched profile line that gives the windows a unique and subtle appearance. The series allows use in buildings that require individual treatment and unconventional solutions. Decorative milling of the outer edges of the sashes and glazing beads give the windows an extremely elegant character, emphasizing the rustic character of buildings with stylish architecture an