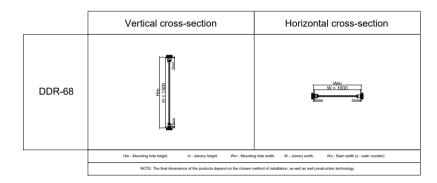

| Parameters of wooden reference window (single-sash window 1230x1480mm)                                                                                                                    |                    |      |     |         |      |                         |               |                  |      |
|-------------------------------------------------------------------------------------------------------------------------------------------------------------------------------------------|--------------------|------|-----|---------|------|-------------------------|---------------|------------------|------|
| System                                                                                                                                                                                    | Glazing<br>package | Uw   | Ug  | TET (g) | LT   | Resistance to wind load | Waterproofing | Air permeability | Rw   |
| DDR-68                                                                                                                                                                                    | 4x16x4             | 1,3  | 1   | 0,5     | 0,68 | NPD                     | 7A            | 4                | 33dB |
| DDR-78                                                                                                                                                                                    | 4x14x4x14x4        | 0,95 | 0,6 | 0,53    | 0,74 | NPD                     | E900          | 4                | 34dB |
| DDR-92                                                                                                                                                                                    | 4x16x4x16x4        | 0,83 | 0,5 | 0,38    | 0,59 | NPD                     | 5A            | 4                | 34dB |
| Uw heat transfer coefficient of the window, Ug - heat transfer coefficient of the glazing package, TET(g) - solar energy transmittance, LT - light transmission, Rw - accustic properties |                    |      |     |         |      |                         |               |                  |      |