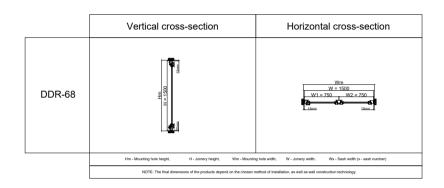

## Wooden window System DDR-68 2-sash with fixed post





## **Wooden window System DDR**

- Unique finishing shape in classic rustic style,
- Decorative milling to emphasize the character of stylish interiors,
- Stylized edges of outer sashes, frame and glazing beads,
- Parameters of thermal and acoustic insulation in accordance with building standards given in the table,
- Variants of wood type: pine, meranti, spruce (DDR-78)

Sophisticated series of wooden windows DDR, with an enriched profile line that gives the windows a unique and subtle appearance. The series allows use in buildings that require individual treatment and unconventional solutions. Decorative milling of the outer edges of the sashes and glazing beads give the windows an extremely elegant character, emphasizing the rustic character of buildings with stylish architecture an