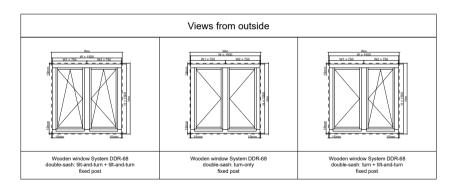

## Wooden window System DDR-68 2-sash with fixed post





## **Wooden window System DDR**

- Unique finishing shape in classic rustic style,
- Decorative milling to emphasize the character of stylish interiors,
- Stylized edges of outer sashes, frame and glazing beads,
- Parameters of thermal and acoustic insulation in accordance with building standards given in the table,
- Variants of wood type: pine, meranti, spruce (DDR-78)

Sophisticated series of wooden windows DDR, with an enriched profile line that gives the windows a unique and subtle appearance. The series allows use in buildings that require individual treatment and unconventional solutions. Decorative milling of the outer edges of the sashes and glazing beads give the windows an extremely elegant character, emphasizing the rustic character of buildings with stylish architecture and