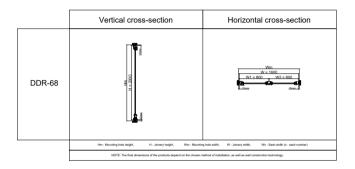

## Wooden balcony door System DDR-68 2-sash with fixed post and low threshold





## Wooden balcony door System DDR

- Unique finishing shape in classic rustic style,
- Decorative milling to emphasize the character of stylish interiors,
- · Stylized edges of outer sashes, frame and glazing beads,
- Parameters of thermal and acoustic insulation in accordance with building standards given in the table,
- Variants of wood type: pine, meranti, spruce (DDR-78)

Sophisticated series of wooden windows DDR, with an enriched profile line that gives the windows a unique and subtle appearance. The series allows use in buildings that require individual treatment and unconventional solutions. Decorative milling of the outer edges of the sashes and glazing beads give the windows an extremely elegant character, emphasizing the rustic character of buildings with stylish architectur