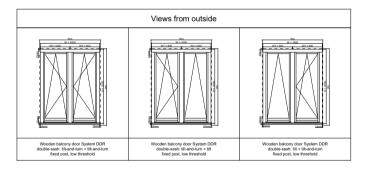

## Wooden balcony door System DDR-68 2-sash with fixed post and low threshold





## Wooden balcony door System DDR

- Unique finishing shape in classic rustic style,
- Decorative milling to emphasize the character of stylish interiors,
- · Stylized edges of outer sashes, frame and glazing beads,
- Parameters of thermal and acoustic insulation in accordance with building standards given in the table,
- Variants of wood type: pine, meranti, spruce (DDR-78)

Sophisticated series of wooden windows DDR, with an enriched profile line that gives the windows a unique and subtle appearance. The series allows use in buildings that require individual treatment and unconventional solutions. Decorative milling of the outer edges of the sashes and glazing beads give the windows an extremely elegant character, emphasizing the rustic character of buildings with stylish architecture