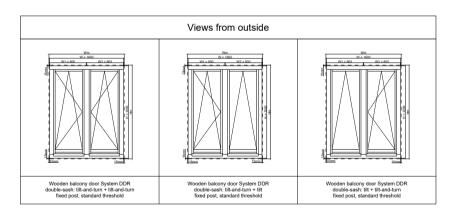

## Wooden balcony door System DDR-68

## 2-sash with fixed post and standard threshold