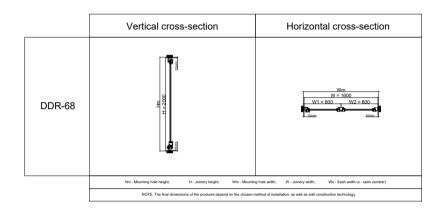

## Wooden balcony door System DDR-68

## 2-sash with fixed post and standard threshold