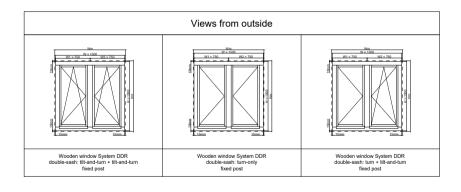

## Wooden window System DDR-78 2-sash with fixed post

## **Wooden window System DDR**

- Unique finishing shape in classic rustic style,
- Decorative milling to emphasize the character of stylish interiors,
- Stylized edges of outer sashes, frame and glazing beads,
- Parameters of thermal and acoustic insulation in accordance with building standards given in the table,
- Variants of wood type: pine, meranti, spruce (DDR-78)