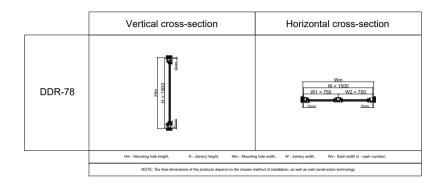

## Wooden window System DDR-78 2-sash with fixed post





## **Wooden window System DDR**

- Unique finishing shape in classic rustic style,
- Decorative milling to emphasize the character of stylish interiors,
- Stylized edges of outer sashes, frame and glazing beads,
- Parameters of thermal and acoustic insulation in accordance with building standards given in the table,
- Variants of wood type: pine, meranti, spruce (DDR-78)

Sophisticated series of wooden windows DDR, with an enriched profile line that gives the windows a unique and subtle appearance. The series allows use in buildings that require individual treatment and unconventional solutions. Decorative milling of the outer edges of the sashes and glazing beads give the windows an extremely elegant character, emphasizing the rustic character of buildings with stylish architecture an