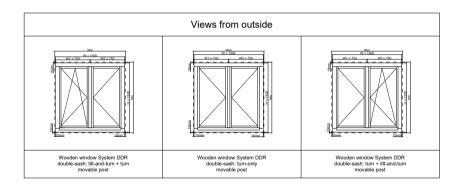

## Wooden window System DDR-92 2-sash with movable post





## **Wooden window System DDR**

- Unique finishing shape in classic rustic style,
- Decorative milling to emphasize the character of stylish interiors,
- Stylized edges of outer sashes, frame and glazing beads,
- Parameters of thermal and acoustic insulation in accordance with building standards given in the table,
- Variants of wood type: pine, meranti, spruce (DDR-78)

Sophisticated series of wooden windows DDR, with an enriched profile line that gives the windows a unique and subtle appearance. The series allows use in buildings that require individual treatment and unconventional solutions. Decorative milling of the outer edges of the sashes and glazing beads give the windows an extremely elegant character, emphasizing the rustic character of buildings with stylish architecture and