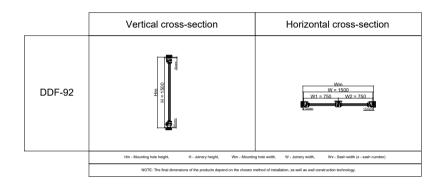

## Wooden window System DDR-92 2-sash with movable post





## **Wooden window System DDR**

- Unique finishing shape in classic rustic style,
- Decorative milling to emphasize the character of stylish interiors,
- Stylized edges of outer sashes, frame and glazing beads,
- Parameters of thermal and acoustic insulation in accordance with building standards given in the table,
- Variants of wood type: pine, meranti, spruce (DDR-78)

Sophisticated series of wooden windows DDR, with an enriched profile line that gives the windows a unique and subtle appearance. The series allows use in buildings that require individual treatment and unconventional solutions. Decorative milling of the outer edges of the sashes and glazing beads give the windows an extremely elegant character, emphasizing the rustic character of buildings with stylish architecture an