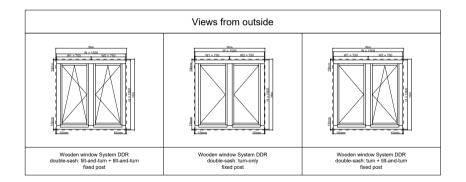

DDR

- Unique finishing shape in classic rustic style,
- Decorative milling to emphasize the character of stylish interiors,
- Stylized edges of outer sashes, frame and glazing beads,
- Parameters of thermal and acoustic insulation in accordance with building standards given in the table,
- Variants of wood type: pine, meranti, spruce (DDR-78)

Sophisticated series of wooden windows DDR, with an enriched profile line that gives the windows a unique and subtle appearance. The series allows use in buildings that require individual treatment and unconventional solutions. Decorative milling of the outer edges of the sashes and glazing beads give the windows an extremely elegant character, emphasizing the rustic character of buildings with stylish architecture and warm, traditional interiors.



| Parameters of wooden reference window (single-sash window 1230x1480mm)                                                                                                                      |                    |      |     |         |      |                            |               |                  |      |
|---------------------------------------------------------------------------------------------------------------------------------------------------------------------------------------------|--------------------|------|-----|---------|------|----------------------------|---------------|------------------|------|
| System