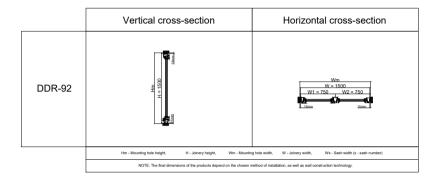

## Wooden window System DDR-92 2-sash with fixed post



## Wooden window System DDR

- Unique finishing shape in classic rustic style,
- Decorative milling to emphasize the character of stylish interiors,
- Stylized edges of outer sashes, frame and glazing beads,
- Parameters of thermal and acoustic insulation in accordance with building standards given in the table,
- Variants of wood type: pine, meranti, spruce (DDR-78)

Sophisticated series of wooden windows DDR, with an enriched profile line that gives the windows a unique and subtle appearance. The series allows use in buildings that require individual treatment and unconventional solutions. Decorative milling of the outer edges of the sashes and glazing beads give the windows an extremely elegant character, emphasizing the rustic character of buildings with stylish architecture and warm