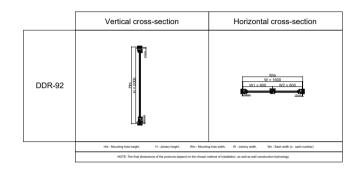

## Wooden balcony door System DDR-92

| Parameters of wooden reference window (single-sash window 1230x1480mm)                                                                                                                   |                    |      |     |         |      |                         |               |                  |      |
|------------------------------------------------------------------------------------------------------------------------------------------------------------------------------------------|--------------------|------|-----|---------|------|-------------------------|---------------|------------------|------|
| System                                                                                                                                                                                   | Glazing<br>package | Uw   | Ug  | TET (g) | LT   | Resistance to wind load | Waterproofing | Air permeability | Rw   |
| DDR-68                                                                                                                                                                                   | 4x16x4             | 1,3  | 1   | 0,5     | 0,68 | NPD                     | 7A            | 4                | 33dB |
| DDR-78                                                                                                                                                                                   | 4x14x4x14x4        | 0,95 | 0,6 | 0,53    | 0,74 | NPD                     | E900          | 4                | 34dB |
| DDR-92                                                                                                                                                                                   | 4x16x4x16x4        | 0,83 | 0,5 | 0,38    | 0,59 | NPD                     | 5A            | 4                | 34dB |
| Use hast transfer coefficient of the window, Ug-heat transfer coefficient of the glazing package, TET(g) - solar energy transmittance, LT - sight transmission, Re - acoustic properties |                    |      |     |         |      |                         |               |                  |      |