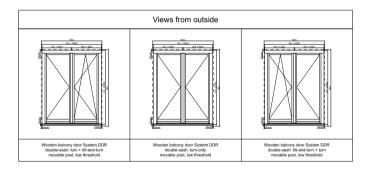

## Wooden balcony door System DDR-92

## 2-sash with movable post and low threshold

In addition, the use of a low threshold in summer allows you to effectively "connect" the interior of the house with the terrace - so that the terrace becomes, in a way, an extension of the living space. A low threshold, flush with the floor, also reduces the risk of tripping and can be a convenience for children, the elderly or those moving on crutches or in a wheelchair.