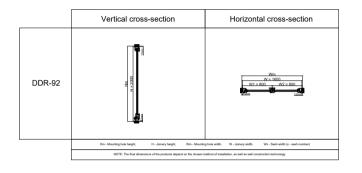

## Wooden balcony door System DDR-92 2-sash with movable post and standard threshold