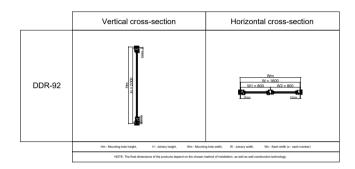

## Wooden balcony door System DDR-92 2-sash with fixed post and low threshold





## Wooden balcony door System DDR

- Unique finishing shape in classic rustic style,
- Decorative milling to emphasize the character of stylish interiors,
- Stylized edges of outer sashes, frame and glazing beads,
- Parameters of thermal and acoustic insulation in accordance with building standards given in the table,
- Variants of wood type: pine, meranti, spruce (DDR-78)

Sophisticated series of wooden windows DDR, with an enriched profile line that gives the windows a unique and subtle appearance. The series allows use in buildings that require individual treatment and unconventional solutions. Decorative milling of the outer edges of the sashes and glazing beads give the windows an extremely elegant character, emphasizing the rustic character of buildings with stylish architecture