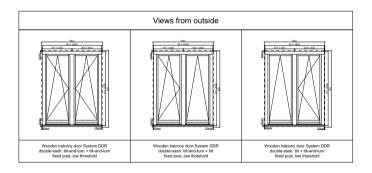

## Wooden balcony door System DDR-92 2-sash with fixed post and low threshold

In addition, the use of a low threshold in summer allows you to effectively "connect" the interior of the house with the terrace - so that the terrace becomes, in a way, an extension of the living space. A low threshold, flush with the floor, also reduces the risk of tripping and can be a convenience for children, the elderly or those moving on crutches or in a wheelchair.