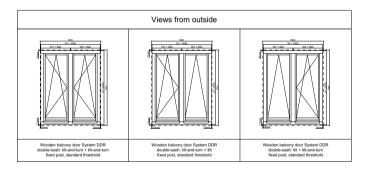

## Wooden balcony door System DDR-92 2-sash with fixed post and low threshold

In addition, the use of a low threshold in summer allows you to effectively "connect" the interior of the house with the terrace - so that the terrace becomes, in a way, an extension of the living space. A low threshold, flush with the floor, also reduces the risk of tripping and can be a convenience for children, the elderly or those moving on crutches or in a wheelchair.