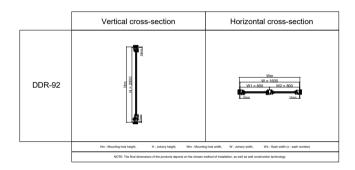

## Wooden balcony door System DDR-92 2-sash with fixed post and low threshold





## Wooden balcony door System DDR

- Unique finishing shape in classic rustic style,
- Decorative milling to emphasize the character of stylish interiors,
- · Stylized edges of outer sashes, frame and glazing beads,
- Parameters of thermal and acoustic insulation in accordance with building standards given in the table,
- Variants of wood type: pine, meranti, spruce (DDR-78)

Sophisticated series of wooden windows DDR, with an enriched profile line that gives the windows a unique and subtle appearance. The series allows use in buildings that require individual treatment and unconventional solutions. Decorative milling of the outer edges of the sashes and glazing beads give the windows an extremely elegant character, emphasizing the rustic character of buildings with stylish architectur